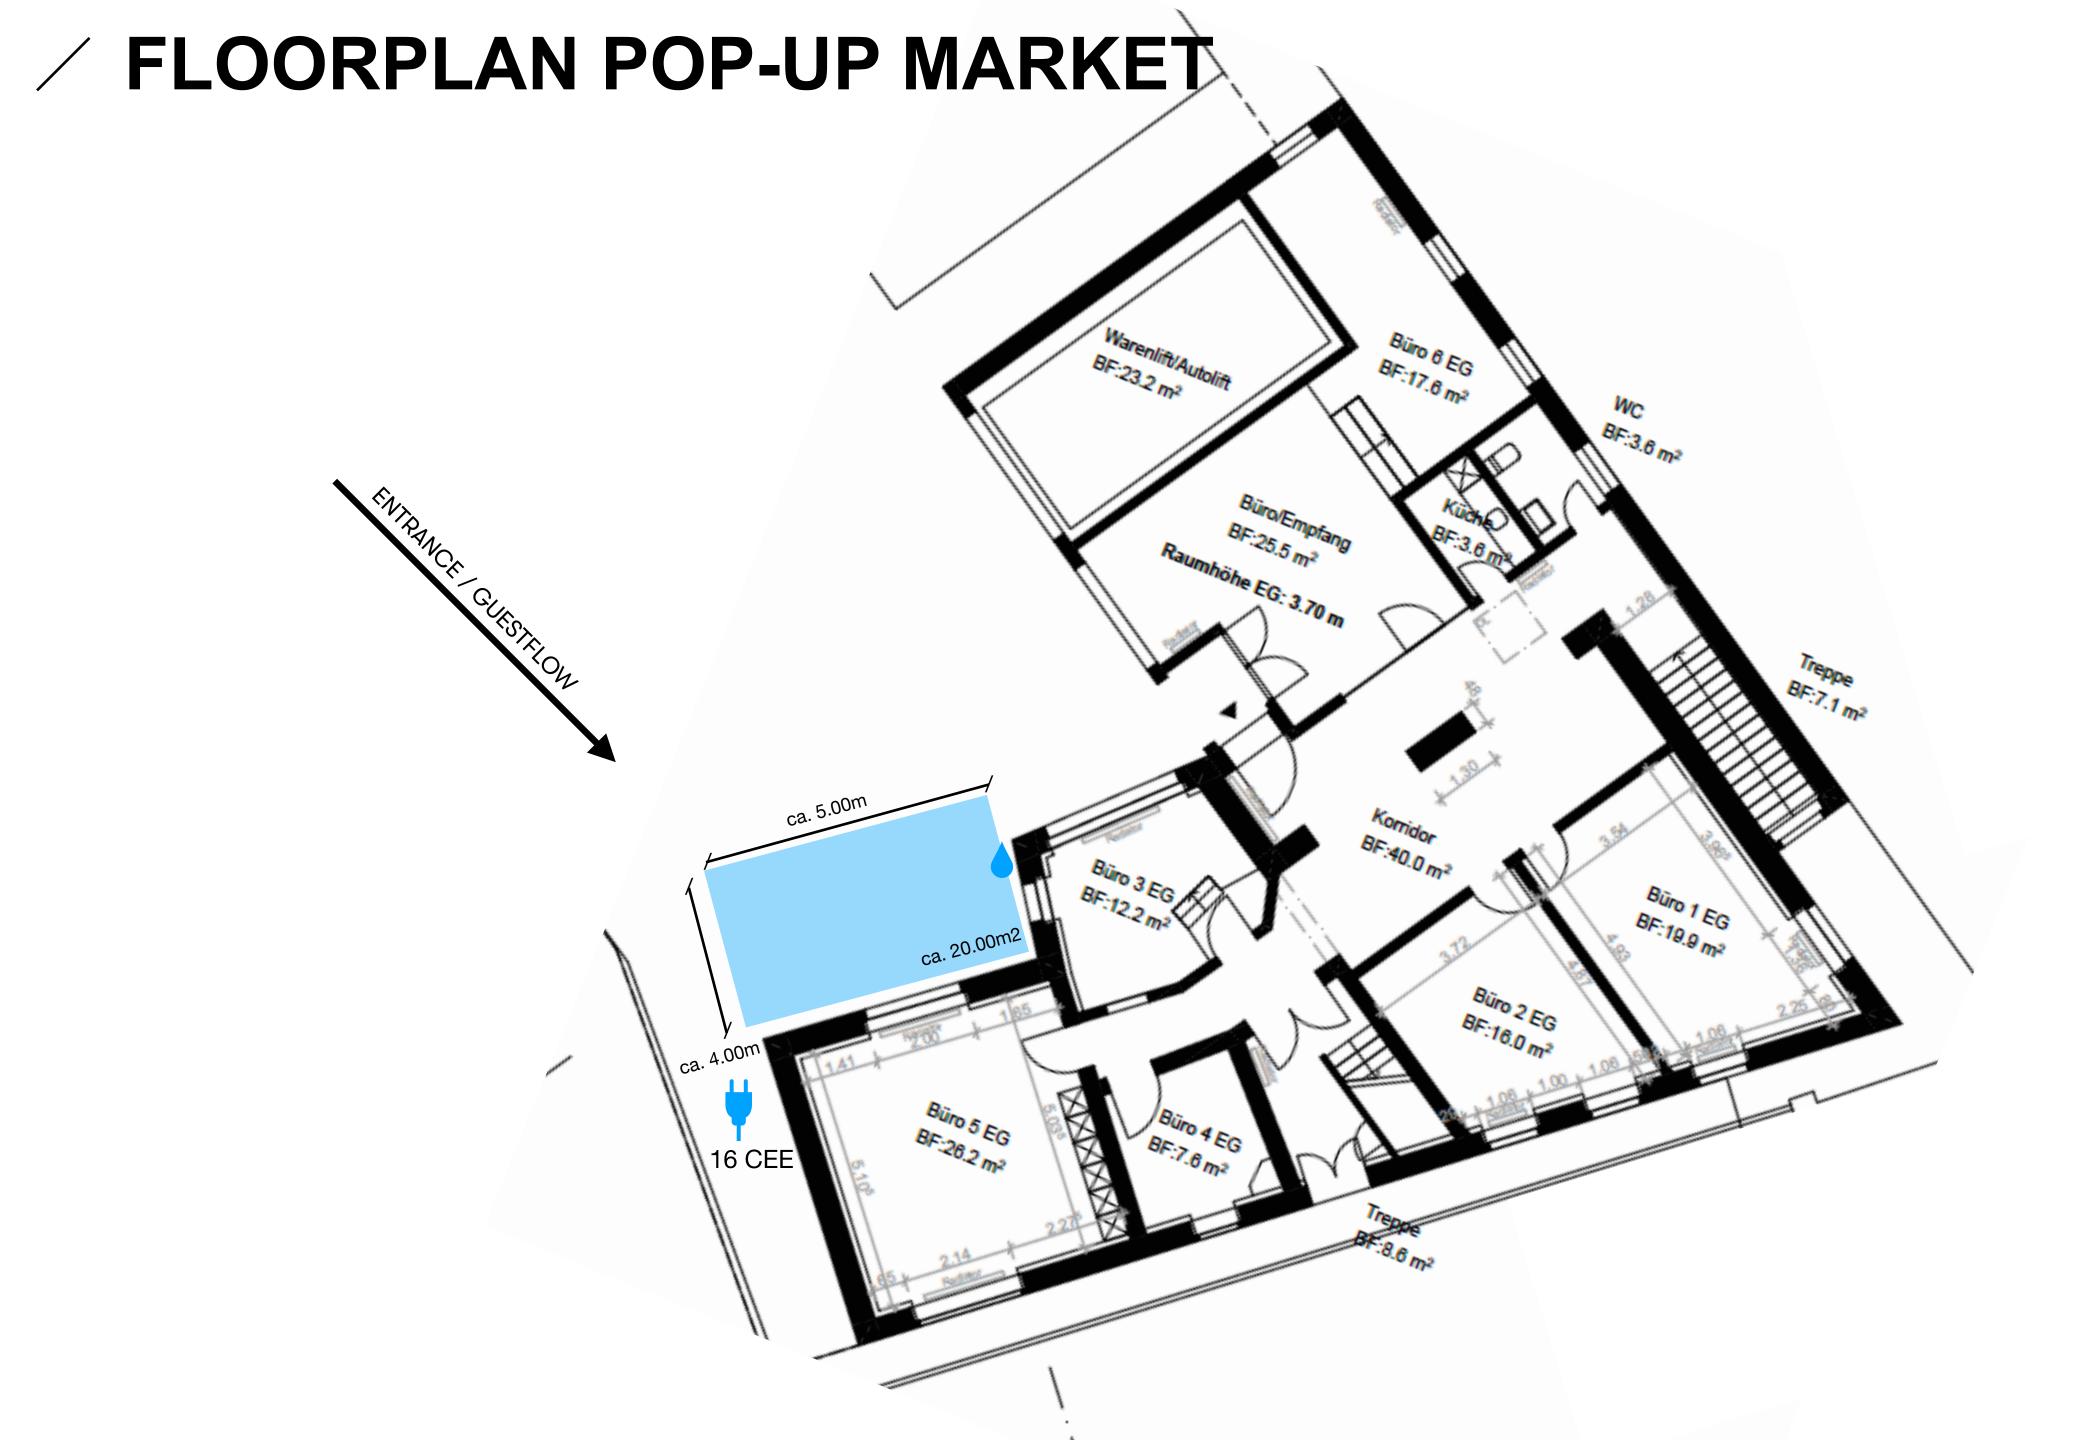

### **POP-UP MARKET**

• Defined outside area in the courtyard for use as a marketplace.

# **/ DETAILS POP-UP MARKET**

### EQUIPMENT

- WLAN high speed access
- Power access 16 CEE
- Water access cold
- Storage area ca. 5m2 unlocked
- Branding possibility on outside front

### **SPACE**

Pop-up market outdoor

Storage basement.

20.00 m2 5.00 m2