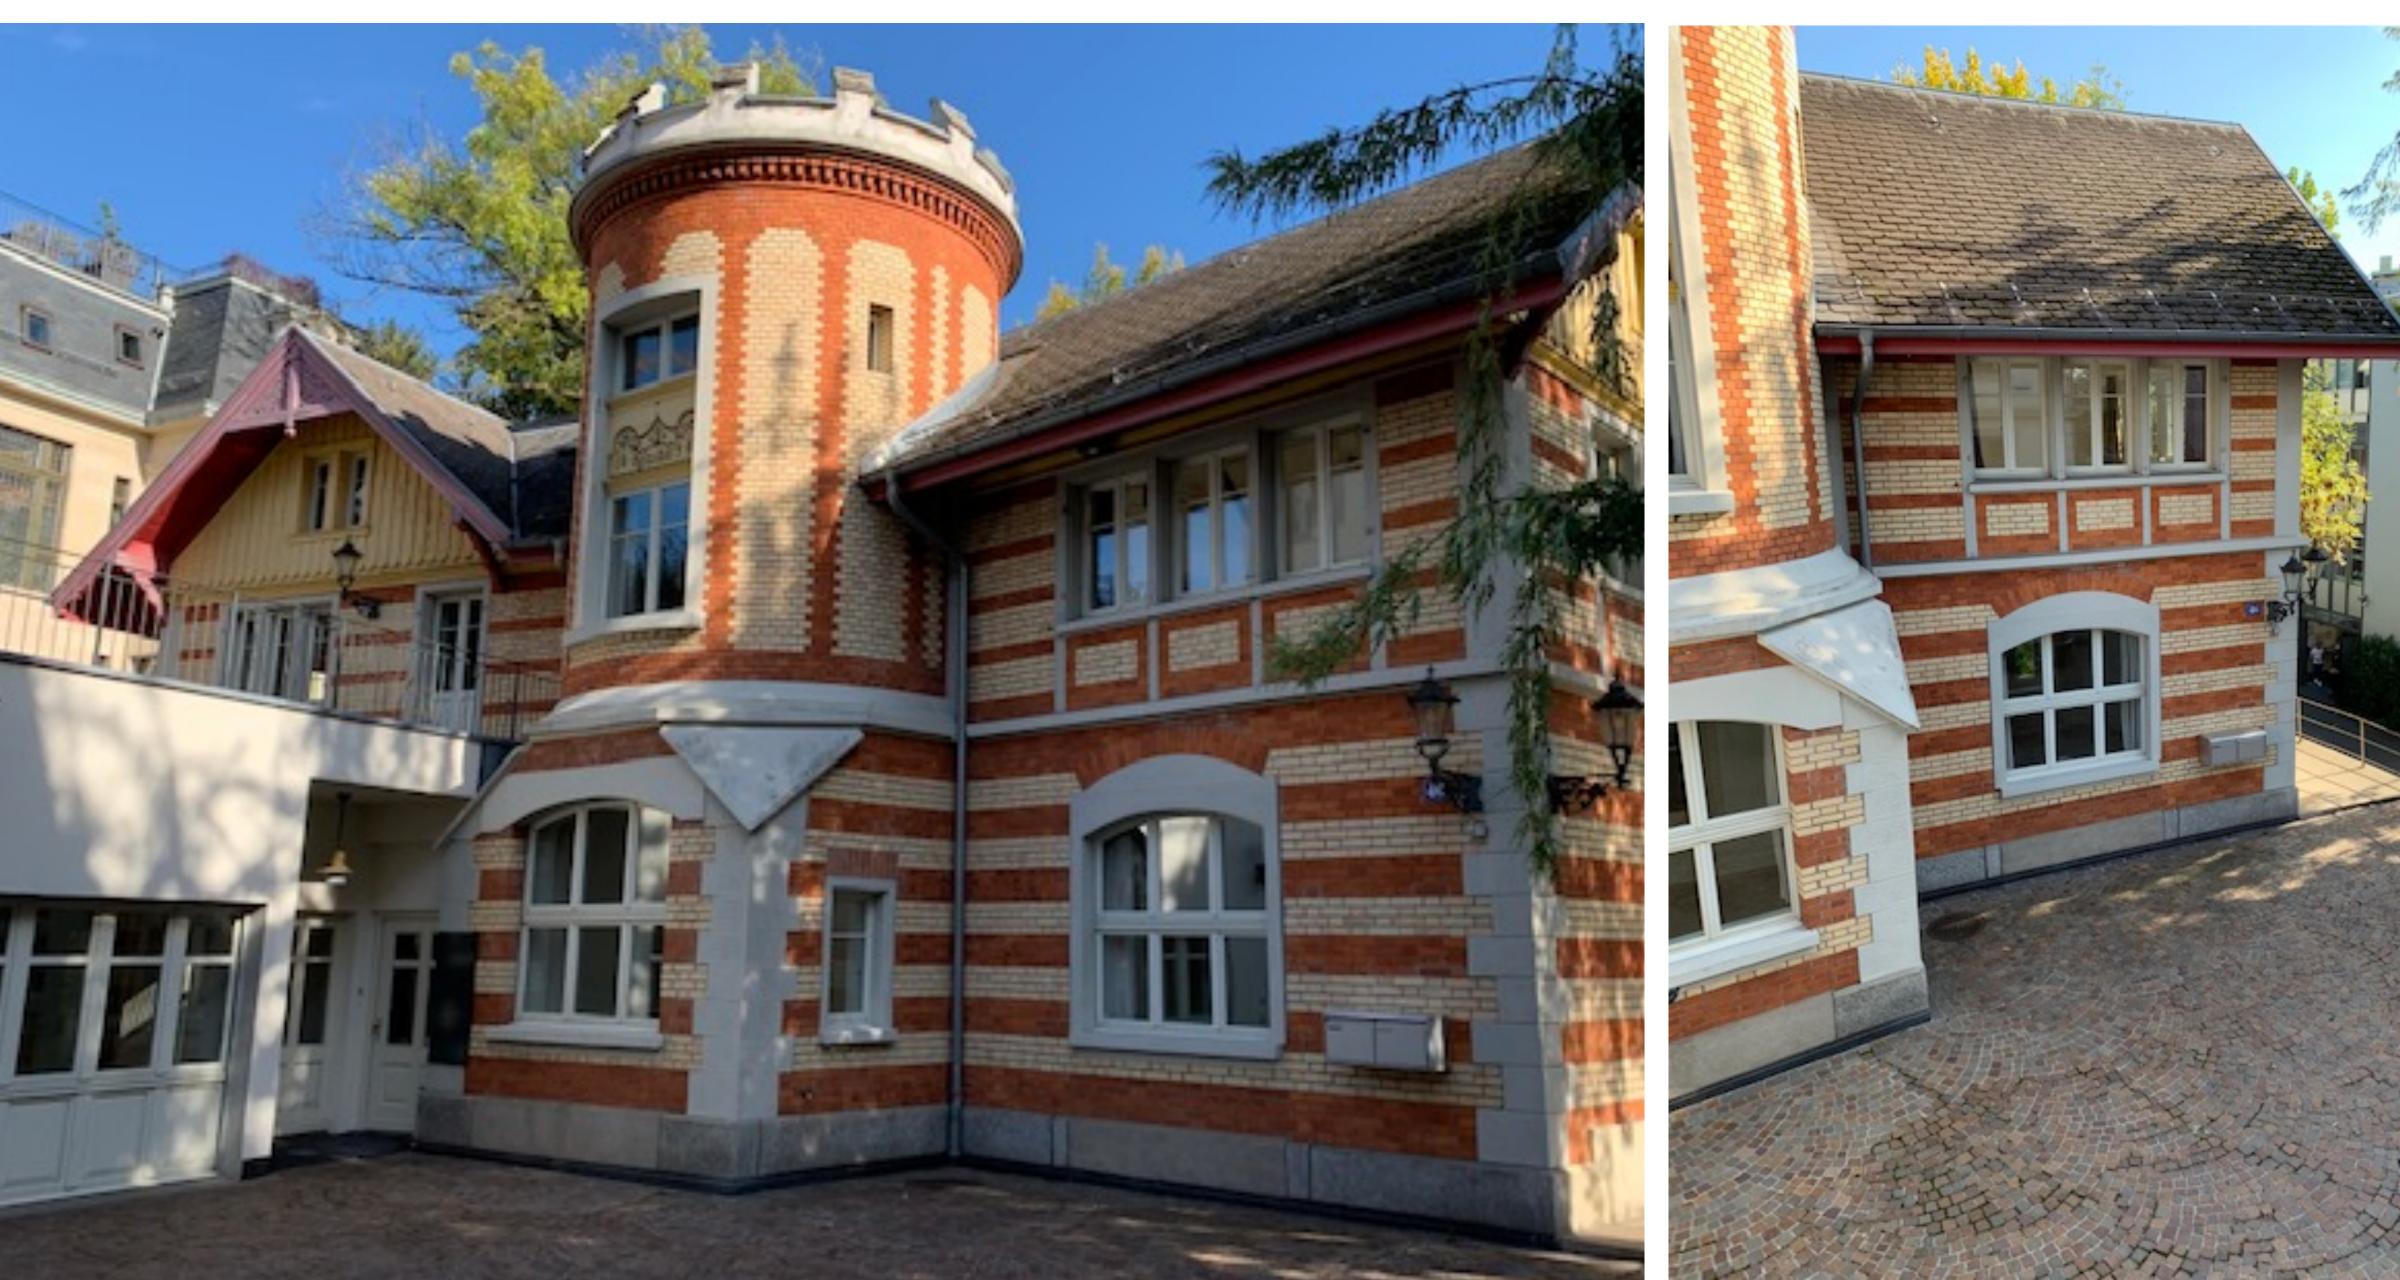

## **/ HISTORY**

As a former sausage factory, the property exudes a charm that is second to none. A unique property.

# **FACTS**

### FACTS & FIGUERS

| Construction year:       | 1887  |
|--------------------------|-------|
| Total building area      | 986m2 |
| Last complete renovation | 1999  |
| Condition                | good  |
|                          |       |