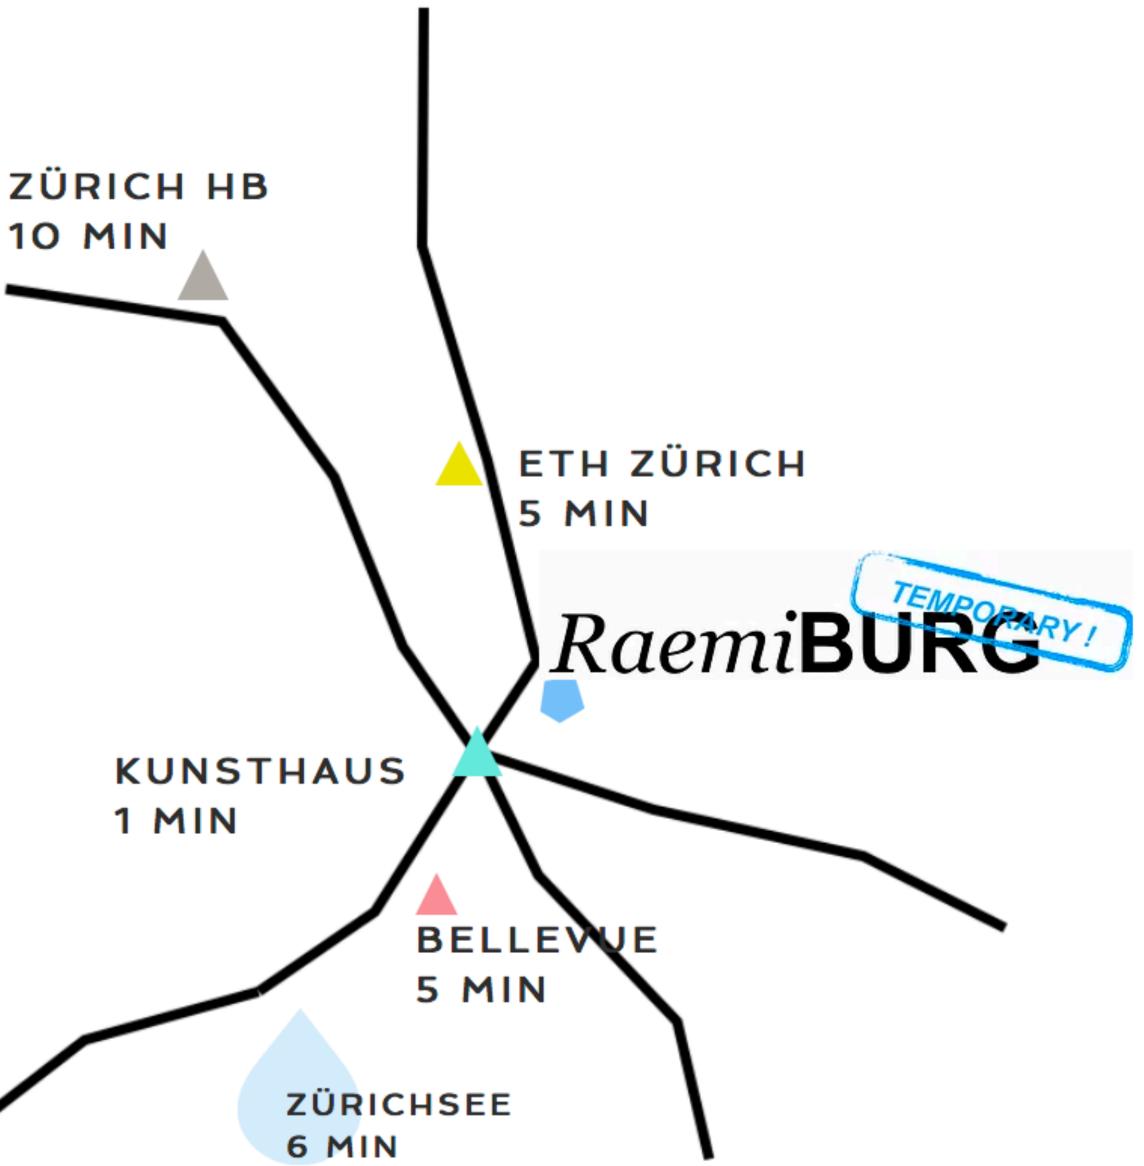

# **SITUATION**

### WELL CONNECTED

The Raemiburg is right next to the Kunsthaus, at Raemistrasse 46. Well connected with tram lines 3, 5, 9 and 11 as well as bus lines 31 & 33, the transport hubs Bellevue, Zurich HB and Stadelhofen train station can be reached in around 5 -10 minutes.