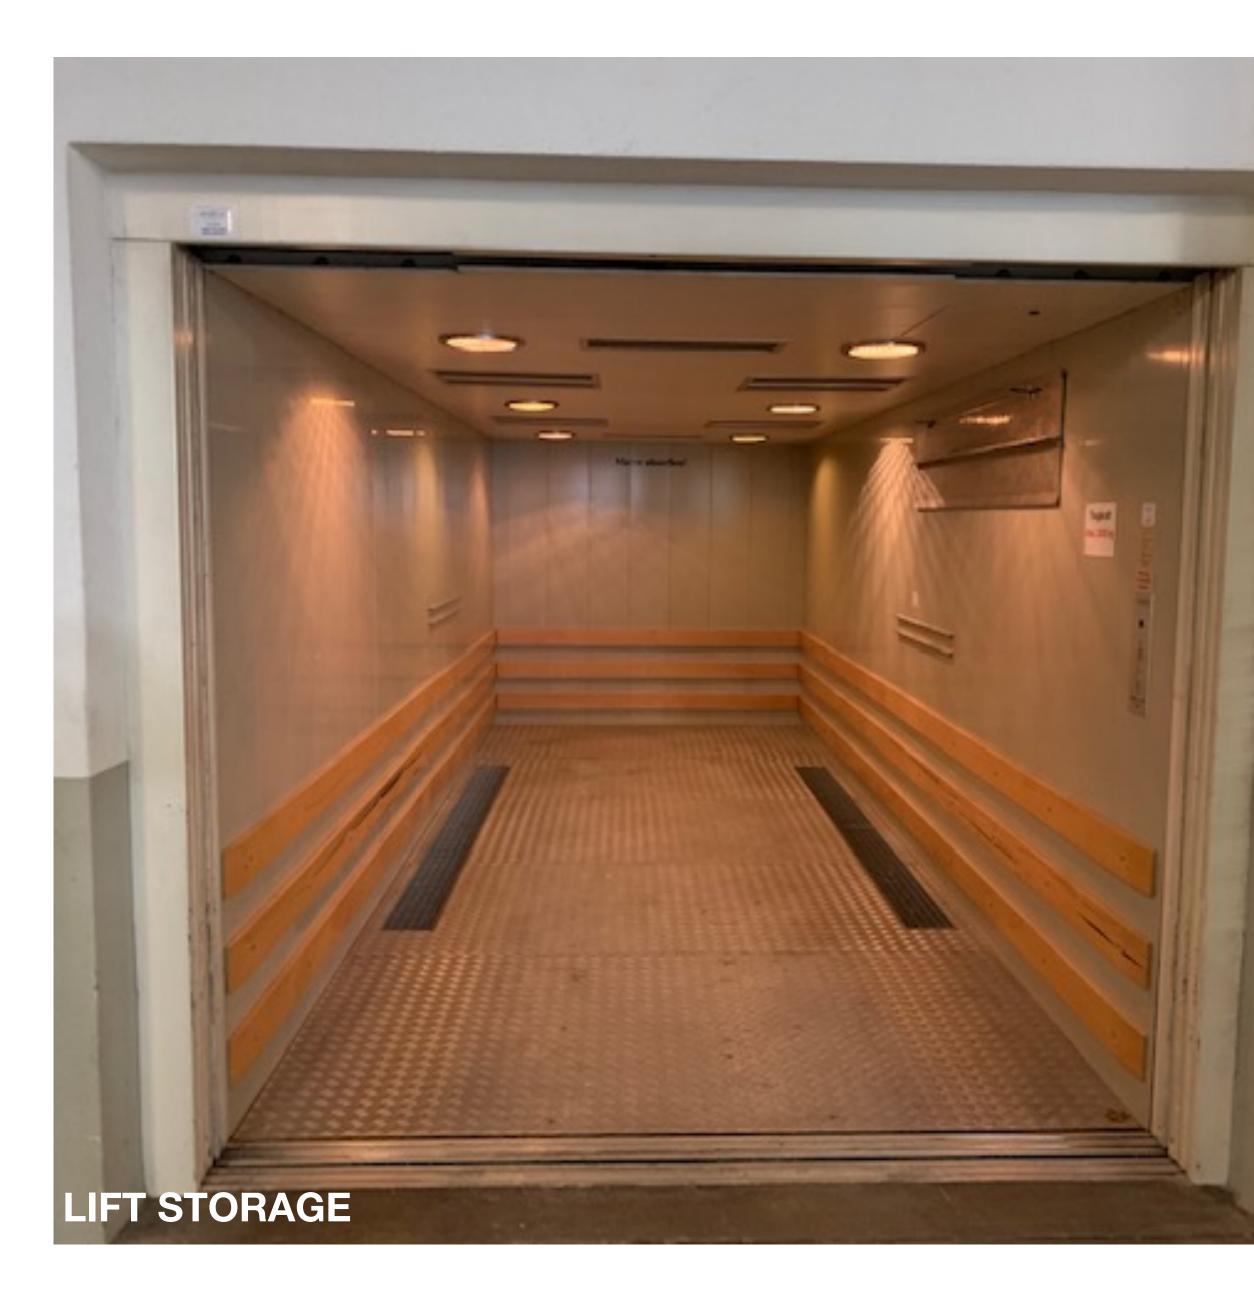

# **/ DETAILS STORAGE**

# **STORAGE WITH SHELVES**

### EQUIPMENT

- WLAN high speed access
- Power access 16 CEE
- Water access cold
- Storage area ca. 5m2 unlocked
- Branding possibility on outside front