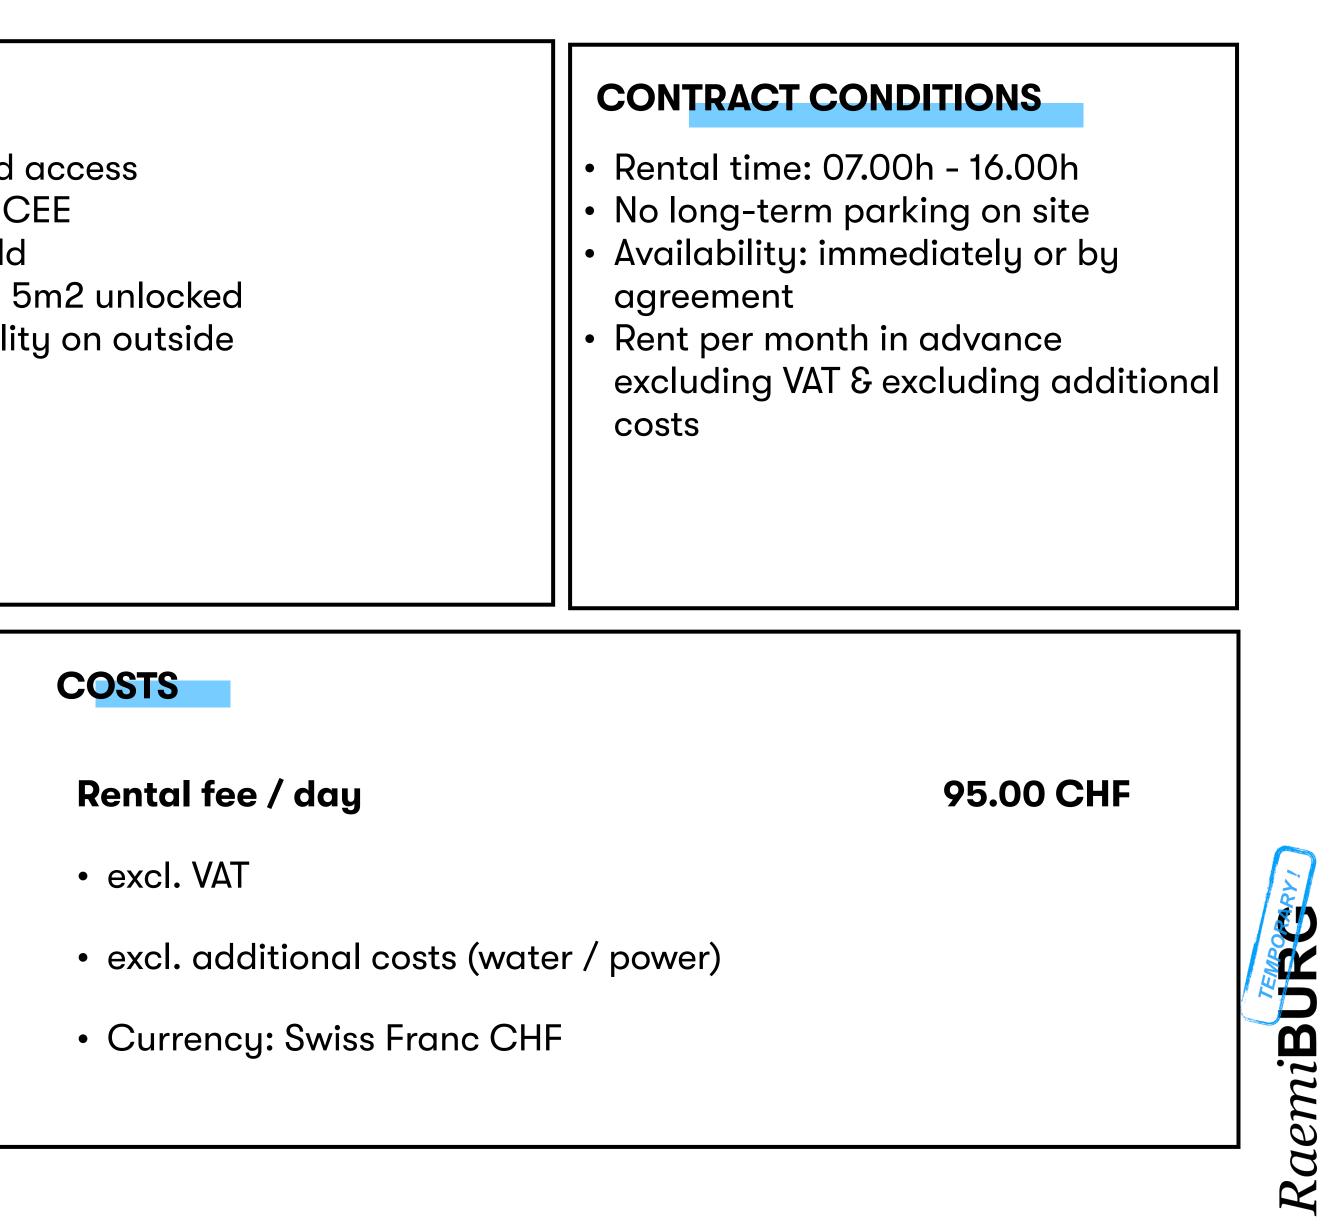

# **FACTS**

### FACTS & FIGUERS

| Construction year:       | 1887  |
|--------------------------|-------|
| Total building area      | 986m2 |
| Last complete renovation | 1999  |
| Condition                | good  |
|                          |       |

### EQUIPMENT

- WLAN high speed access
- Power access 16 CEE
- Water access cold
- Storage area ca. 5m2 unlocked
- Branding possibility on outside front

### **SPACE**

Pop-up market outdoor

Storage basement.

20.00 m2 5.00 m2