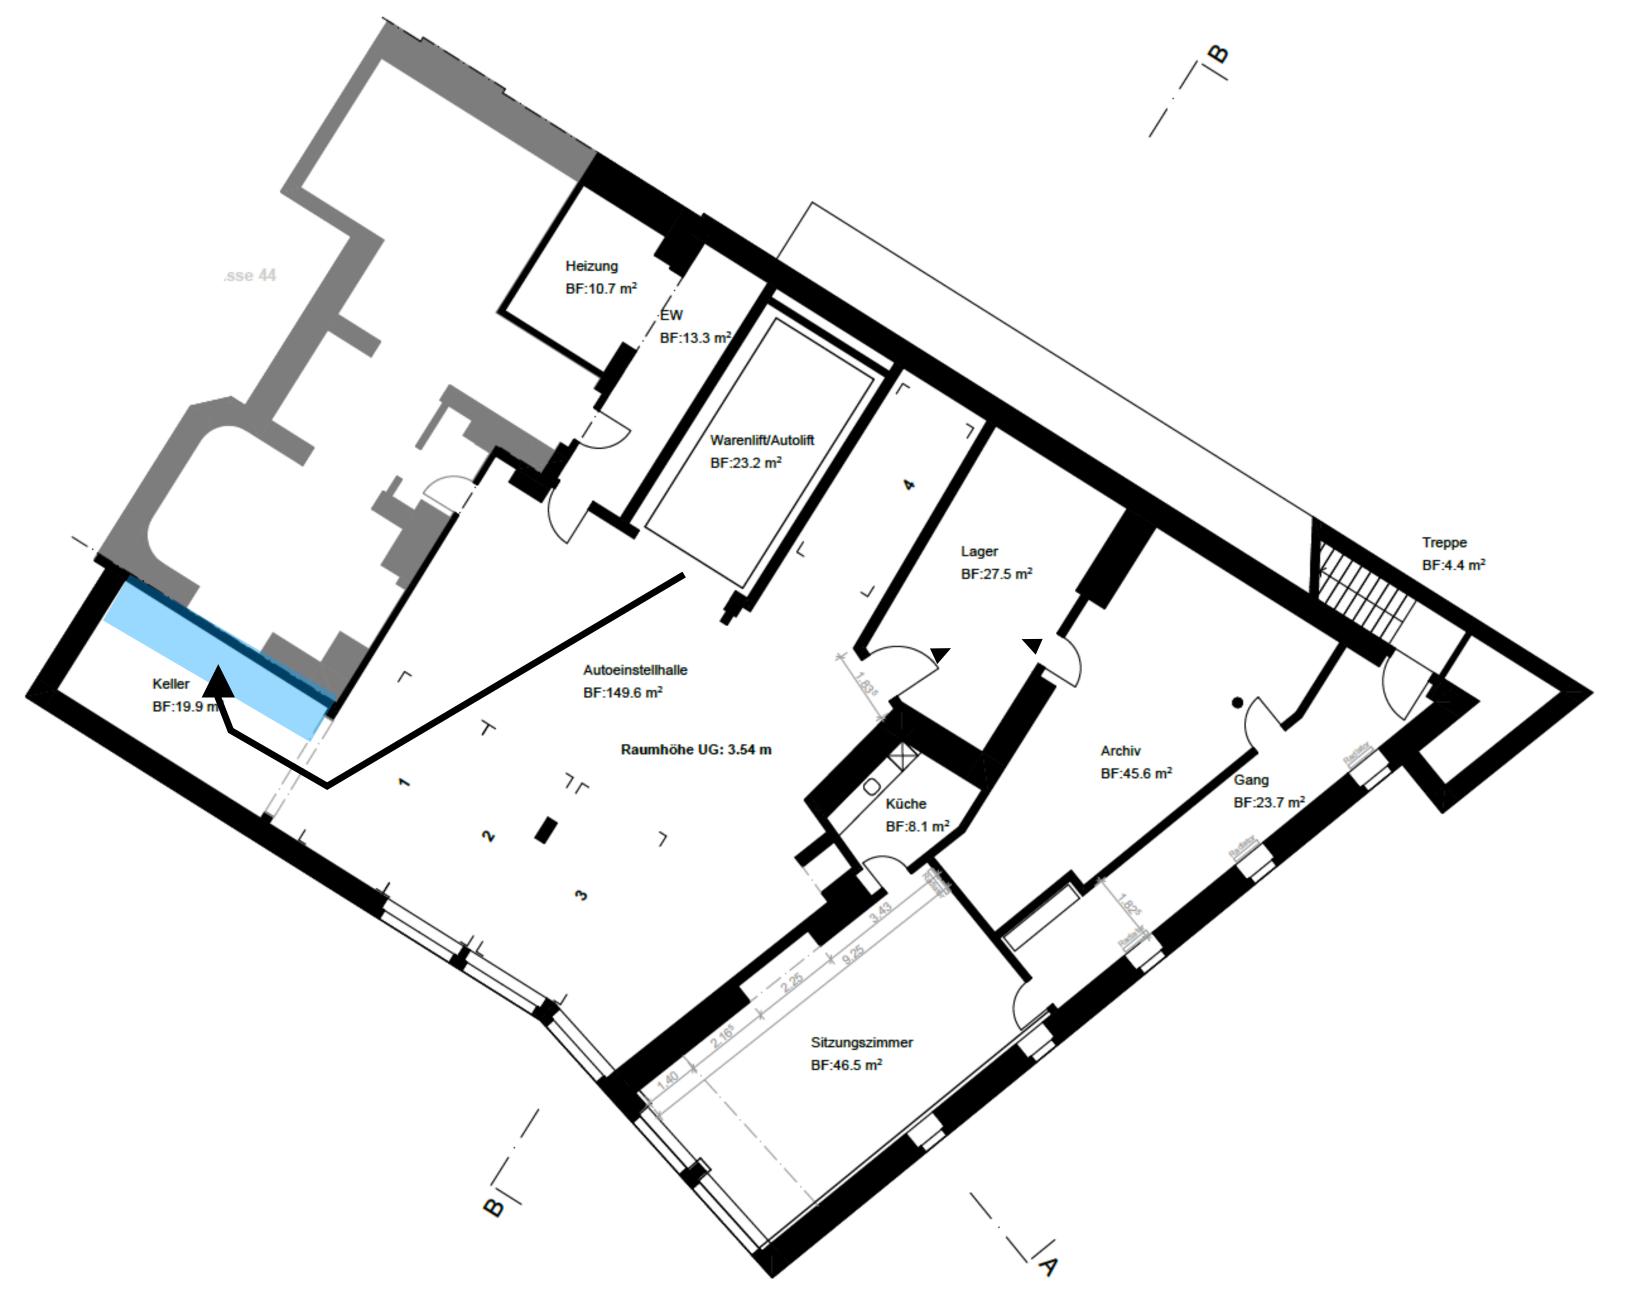

# **FLOORPLAN BASEMENT STORAGE AREA**

# **/ DETAILS STORAGE**

# **STORAGE WITH SHELVES**

### **SPACE**

Pop-up market outdoor

Storage basement.

20.00 m2 5.00 m2