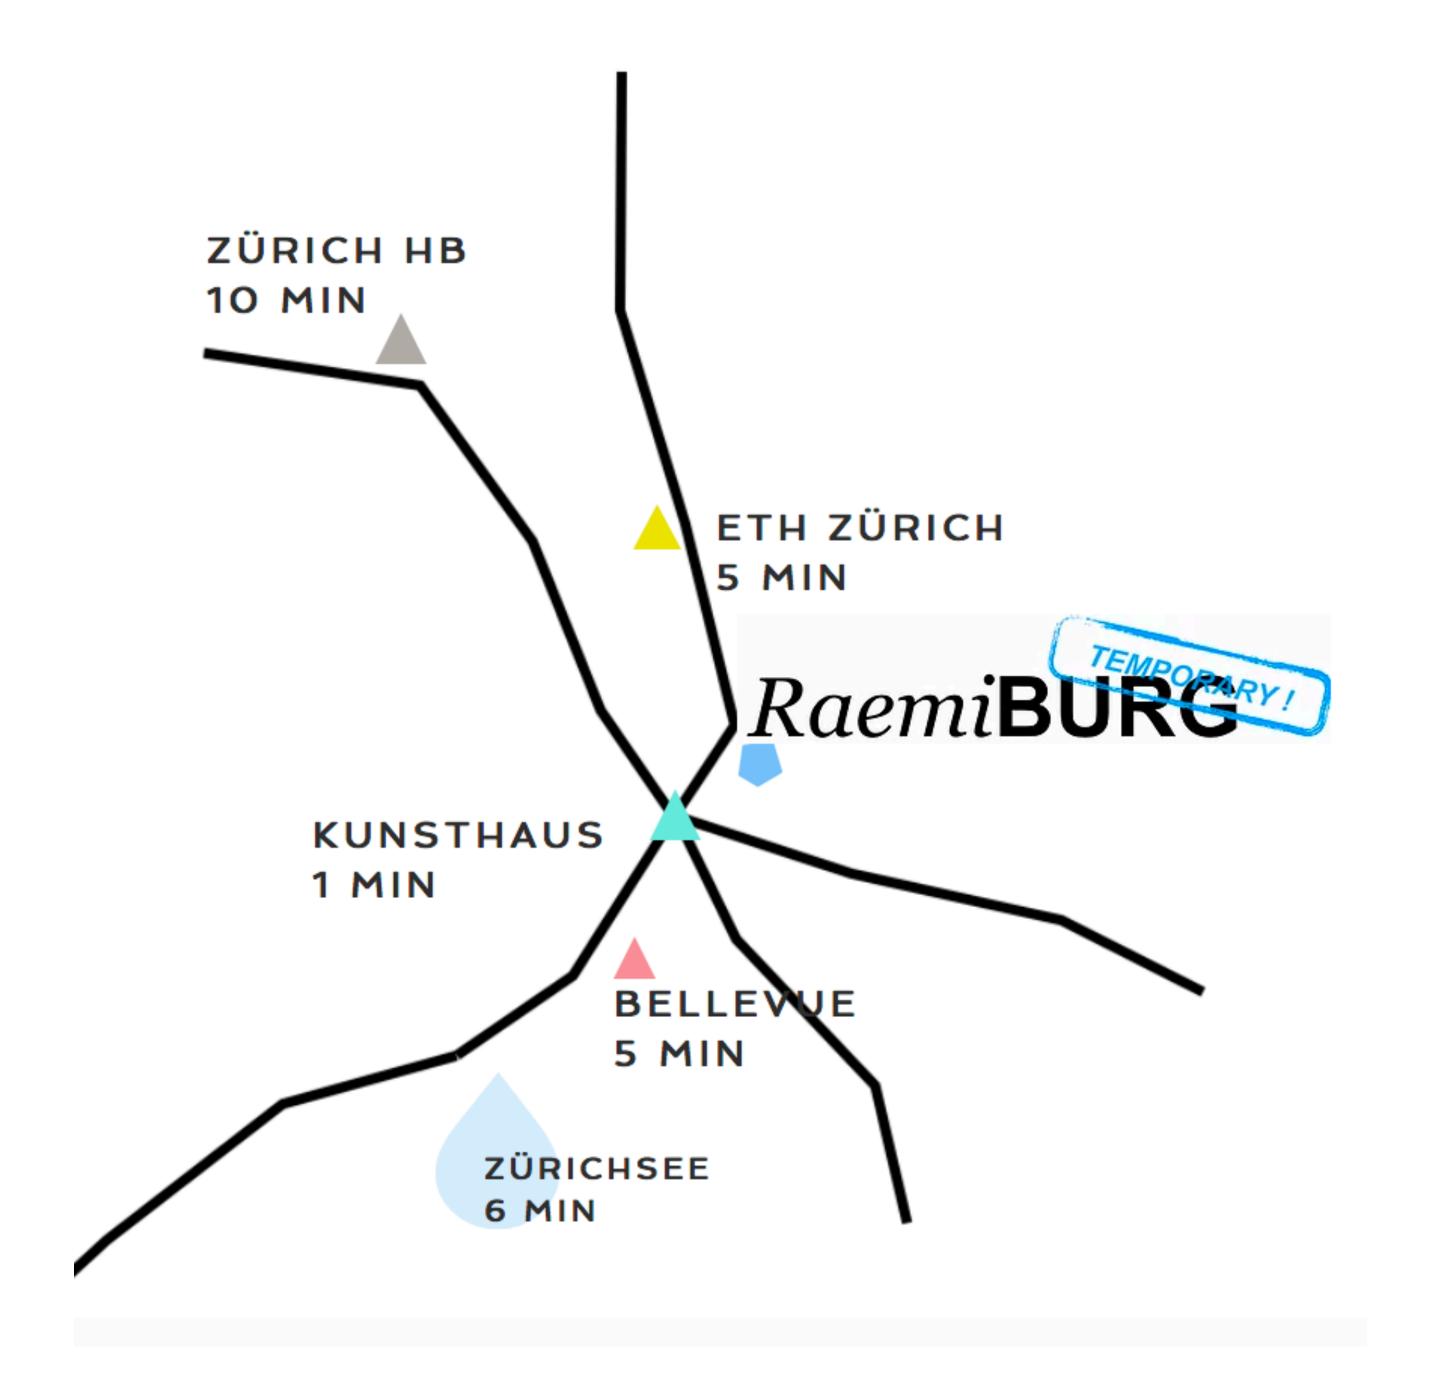

#### **SITUATION**

#### WELL CONNECTED

The Raemiburg is right next to the Kunsthaus, at Raemistrasse 46. Well connected with tram lines 3, 5, 9 and 11 as well as bus lines 31 & 33, the transport hubs Bellevue, Zurich HB and Stadelhofen train station can be reached in around 5 -10 minutes.