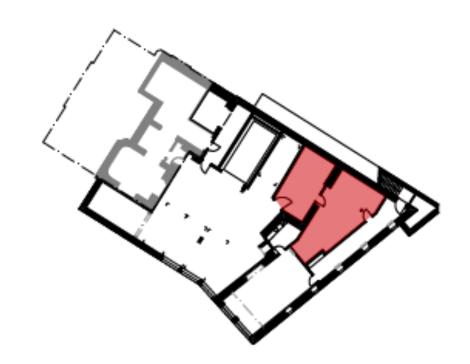

ndividual rental or regular use.



#### POP-UP STORE

 Pop-up store with front to the courtyard and storage area in the basement



#### **POP-UP MARKET**

Defined outside
 area in the
 courtyard for use
 as a marketplace.



### **BUILDING**

The historic Raemiburg building is located in the heart of Zurich, right next to the Kunsthaus and Schaupielhaus.



# **HISTORY**

As a former sausage factory, the property exudes a charm that is second to none. A unique property.







# / FLOORPLAN ENTRANCE GROUND FLOOR ENTRANCE / GUESTFLOW Büro 2 EG Buro 4 EG



# / FLOORPLAN SOUS-SOL MEETING ROOM





#### / PROFILE MEETING ROOM





# / OVERVIEW SITUATION POP-UP STORE





















# / DETAILS GROUND FLOOR FOR CO-USE





# / DETAILS GROUND FLOOR FOR CO-USE





# / DETAILS STORAGE











#### / FACTS

#### FACTS & FIGUERS

Construction year: 1887

Total building area 986m2

Last complete renovation 1999

Condition good

#### **EQUIPMENT**

- WLAN high speed access
- Workshop Facilities
- Beamer & Projection
- Cleaning
- Kitchenette with free coffee/ tea
- Lounge furniture
- Inner courtyard for co-use
- Warerobe
- Outdoor furniture

#### **CONTRACT CONDITIONS**

- Use from 06:00am till 12:00am
- Availability: by agreement
- Cancelation policy: full pricing by signed contract
- Deposit: by agreement

#### SPACE

Meeting room sous-sol. 48.10 m<sup>2</sup>

Kitchenett. 12.00 m<sup>2</sup>

Storage 7.10 m<sup>2</sup>

#### COSTS

#### Rental fee / day

1'080.00 CHF

- excl. VAT
- incl. additional costs (heating / water / power)
- Currency: Swiss Franc CHF

#### **SITUAT