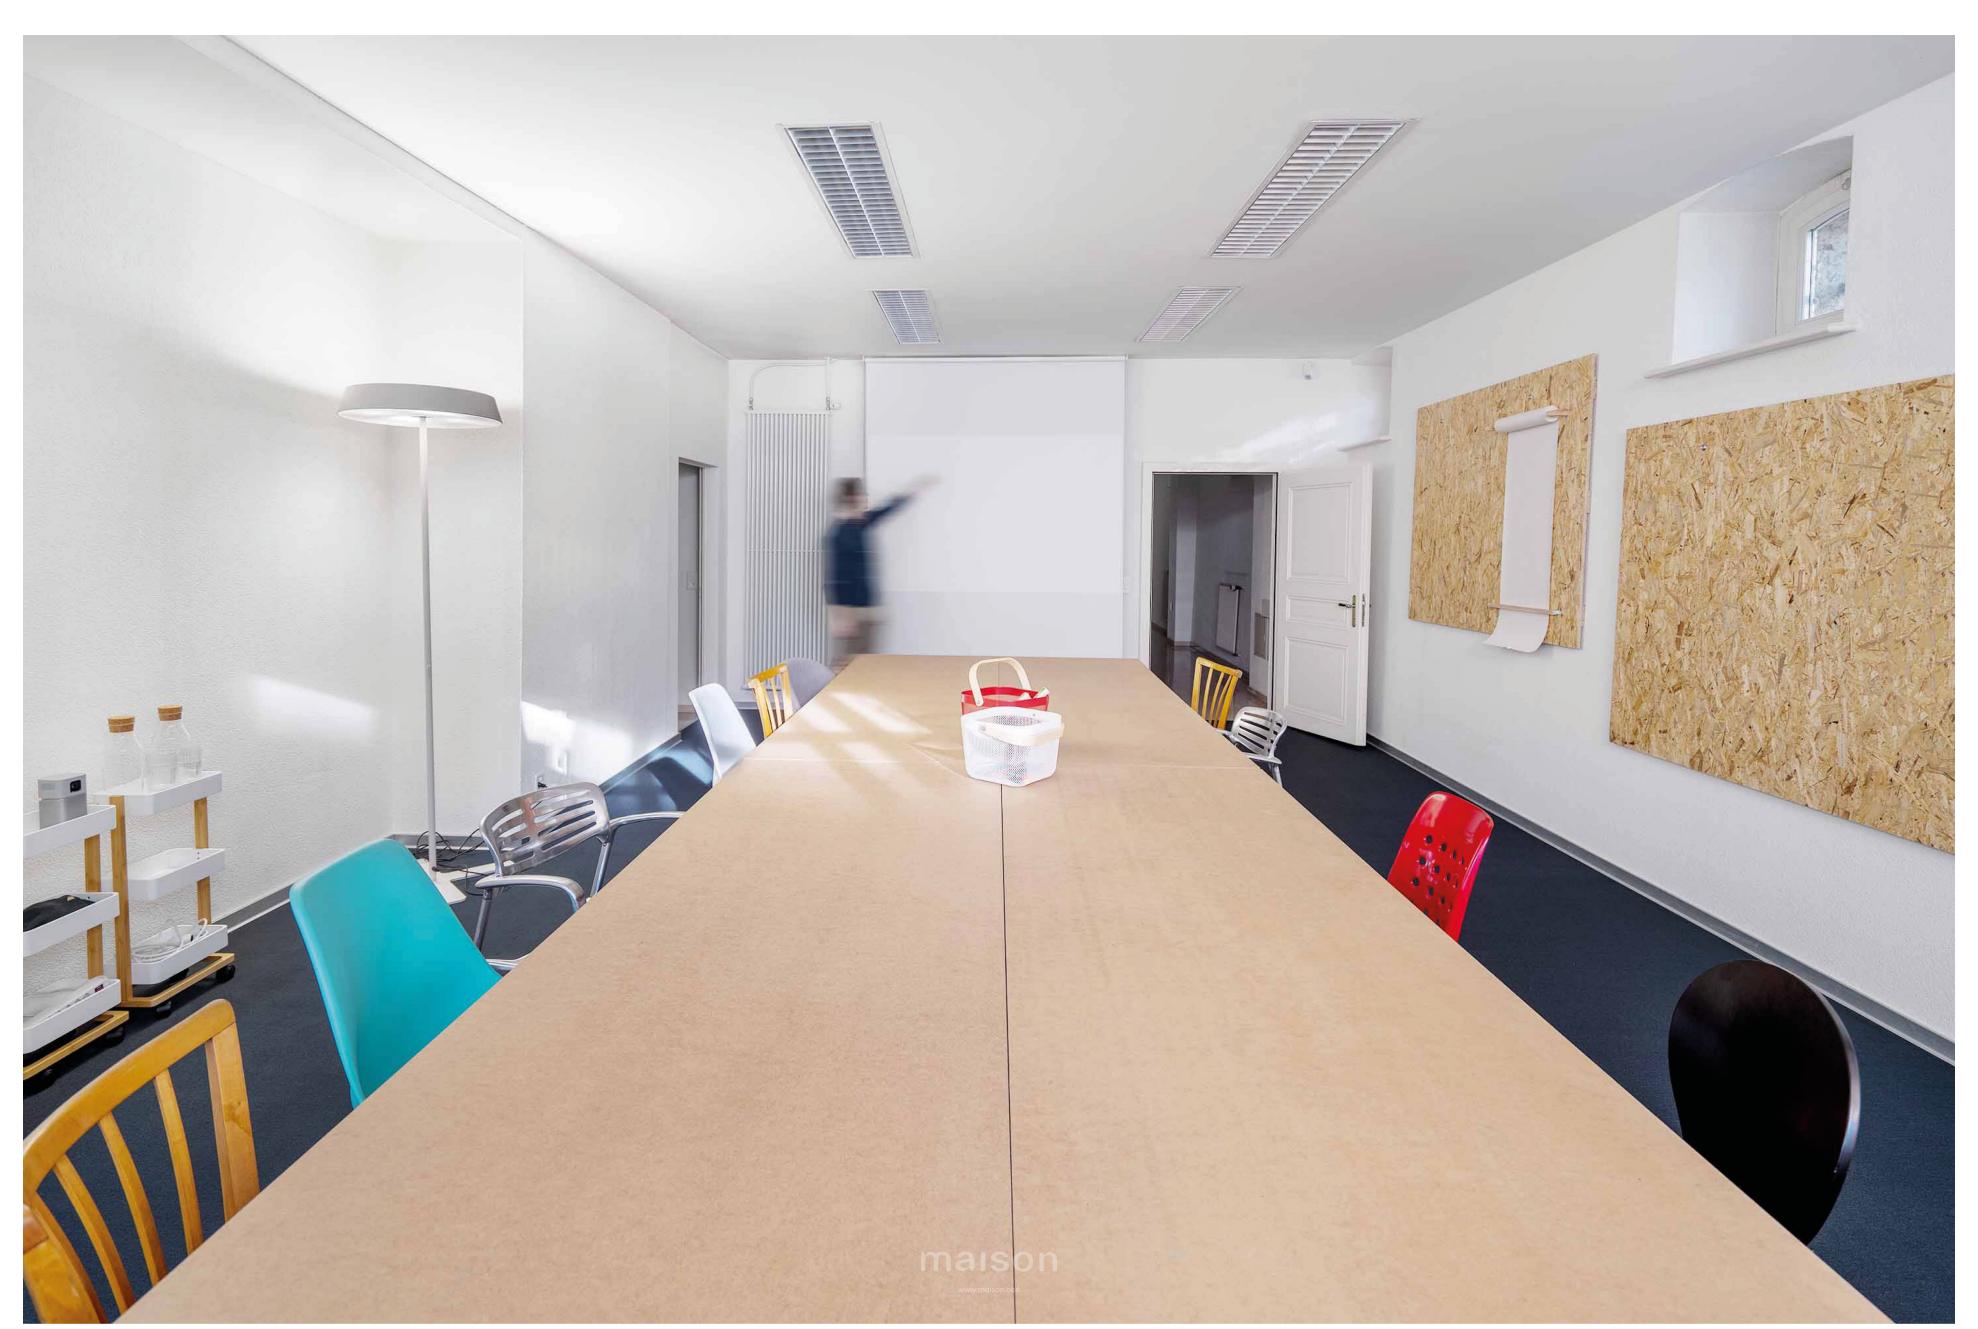

# / FLOORPLAN SOUS-SOL MEETING ROOM

#### / PROFILE MEETING ROOM

#### SPACE

Meeting room sous-sol. 48.10 m<sup>2</sup>

Kitchenett. 12.00 m<sup>2</sup>

Storage 7.10 m<sup>2</sup>