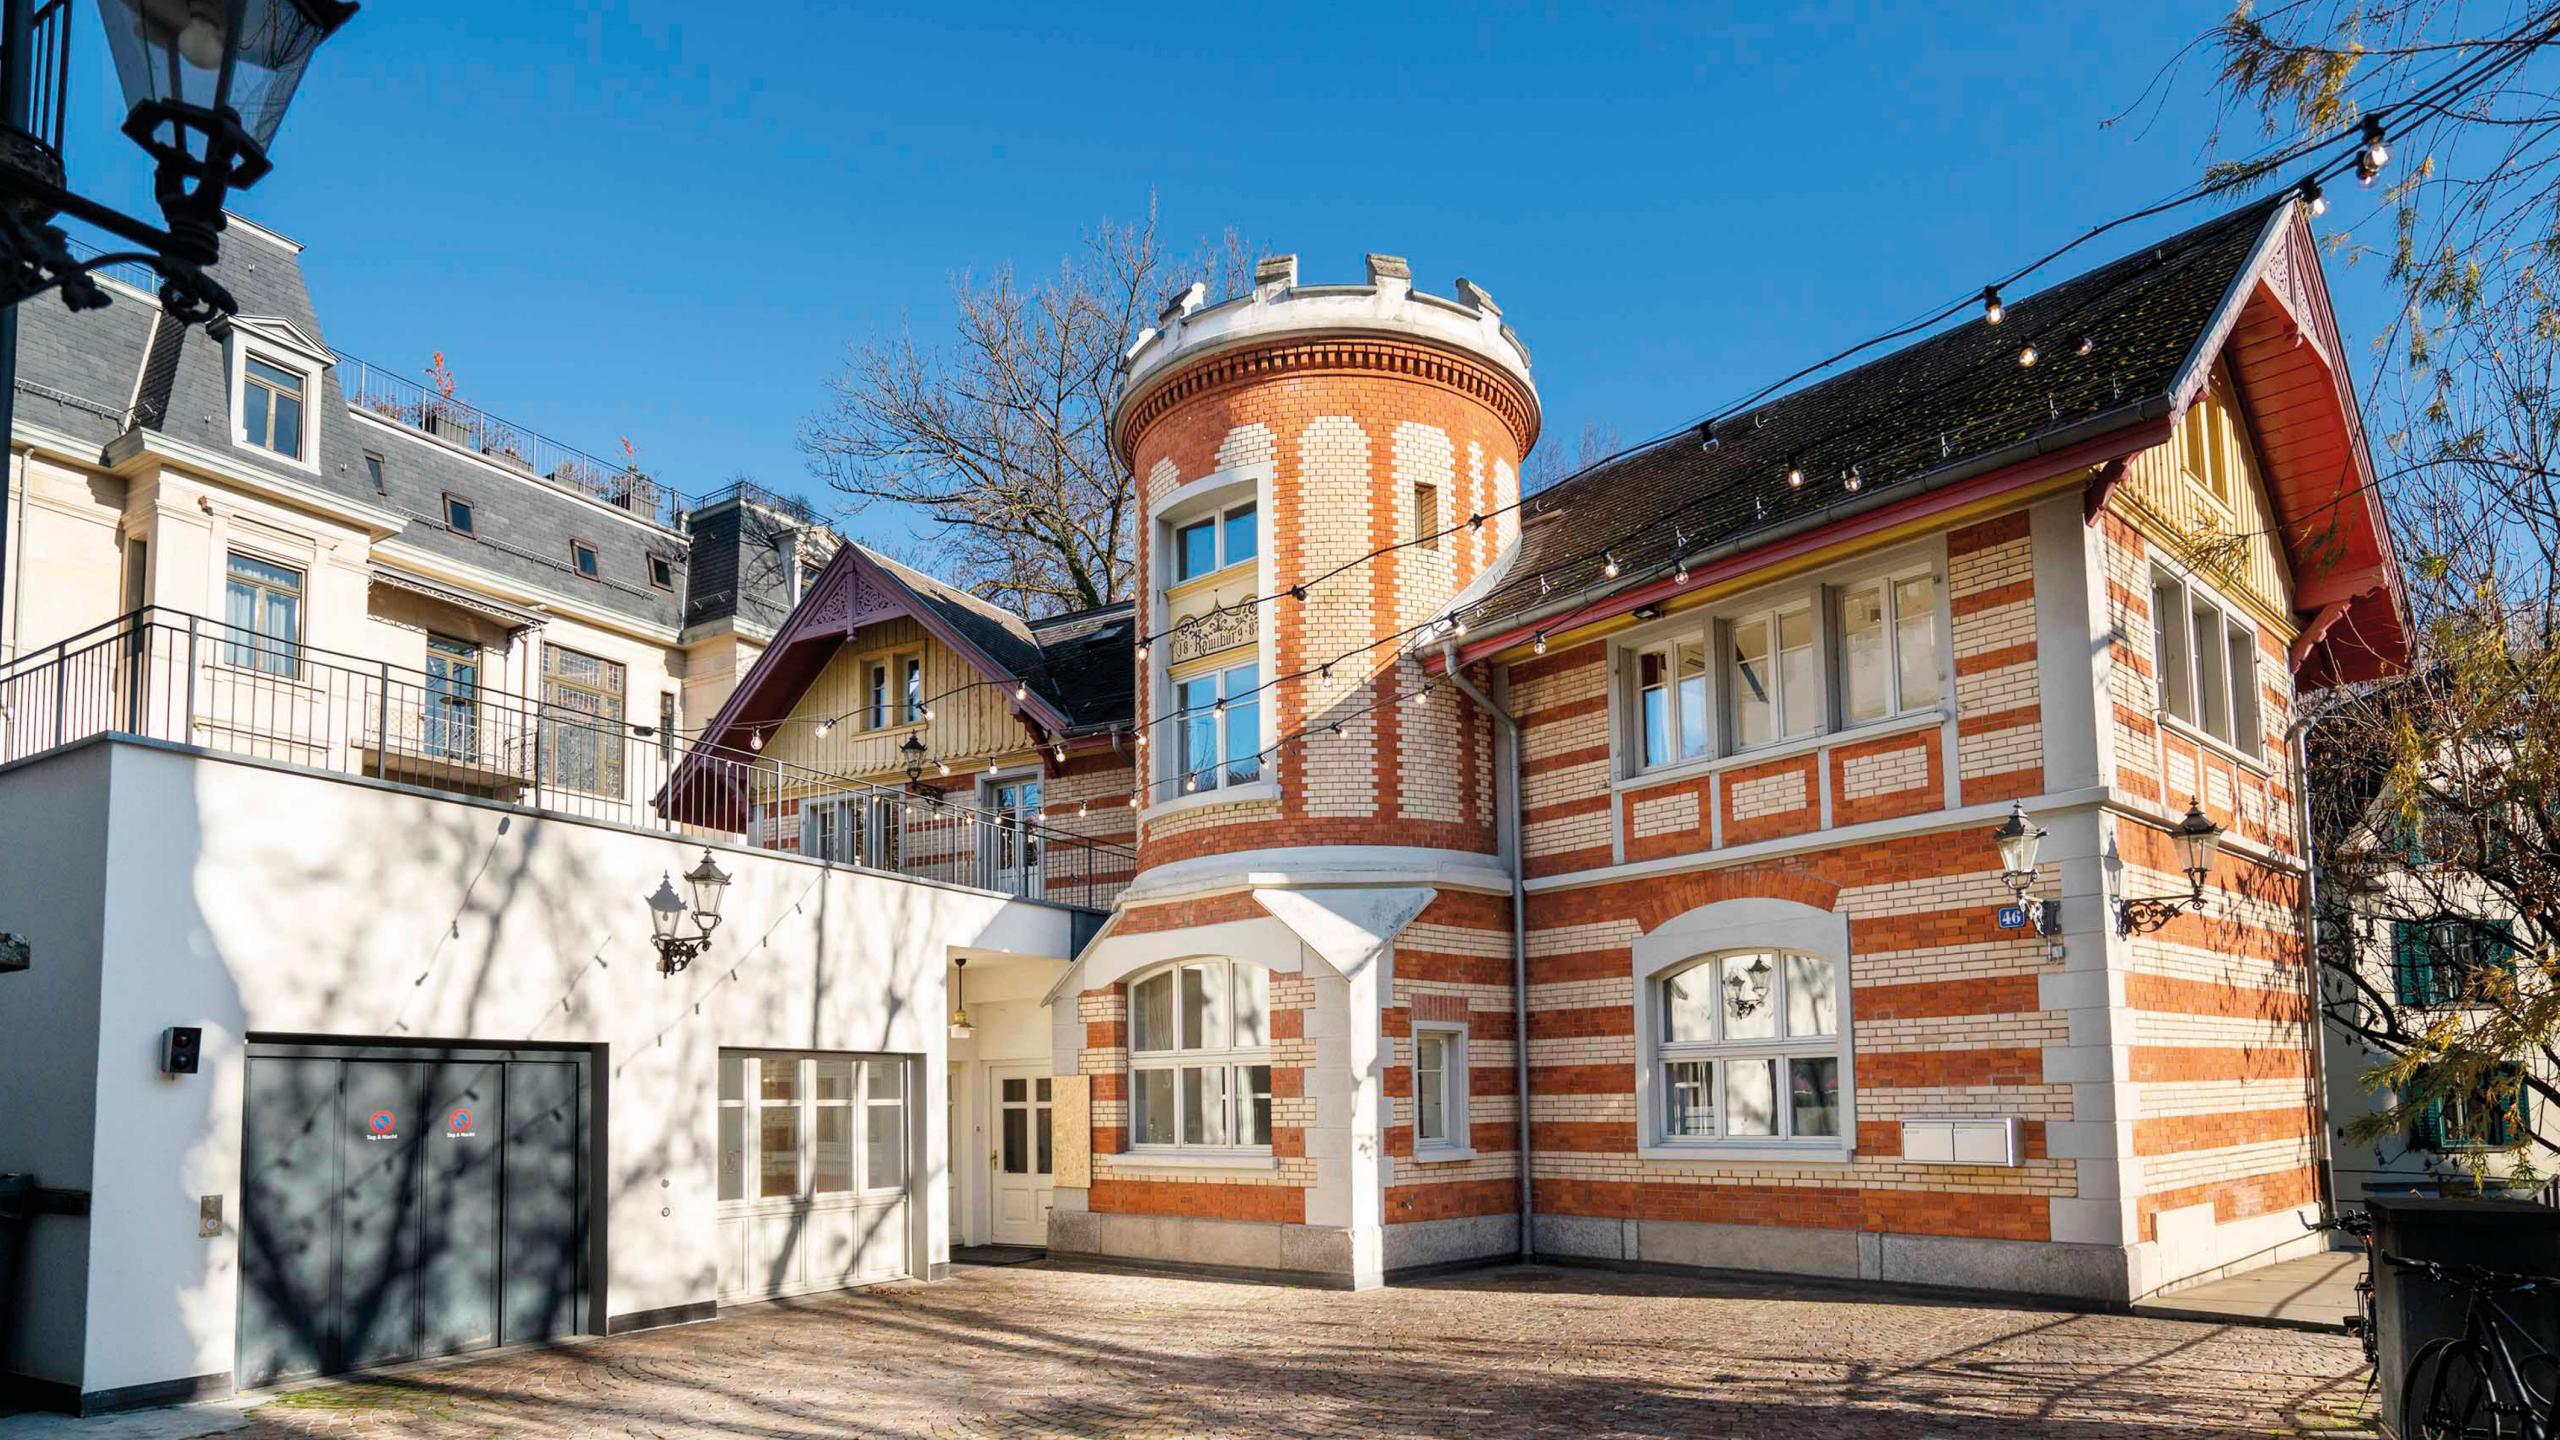

### **BUILDING**

The historic Raemiburg building is located in the heart of Zurich, right next to the Kunsthaus and Schaupielhaus.

# **HISTORY**

As a former sausage factory, the property exudes a charm that is second to none. A unique property.

#### WELL CONNECTED

The Raemiburg is right next to the Kunsthaus, at Raemistrasse 46. Well connected with tram lines 3, 5, 9 and 11 as well as bus lines 31 & 33, the transport hubs Bellevue, Zurich HB and Stadelhofen train station can be reached in around 5 -10 minutes.