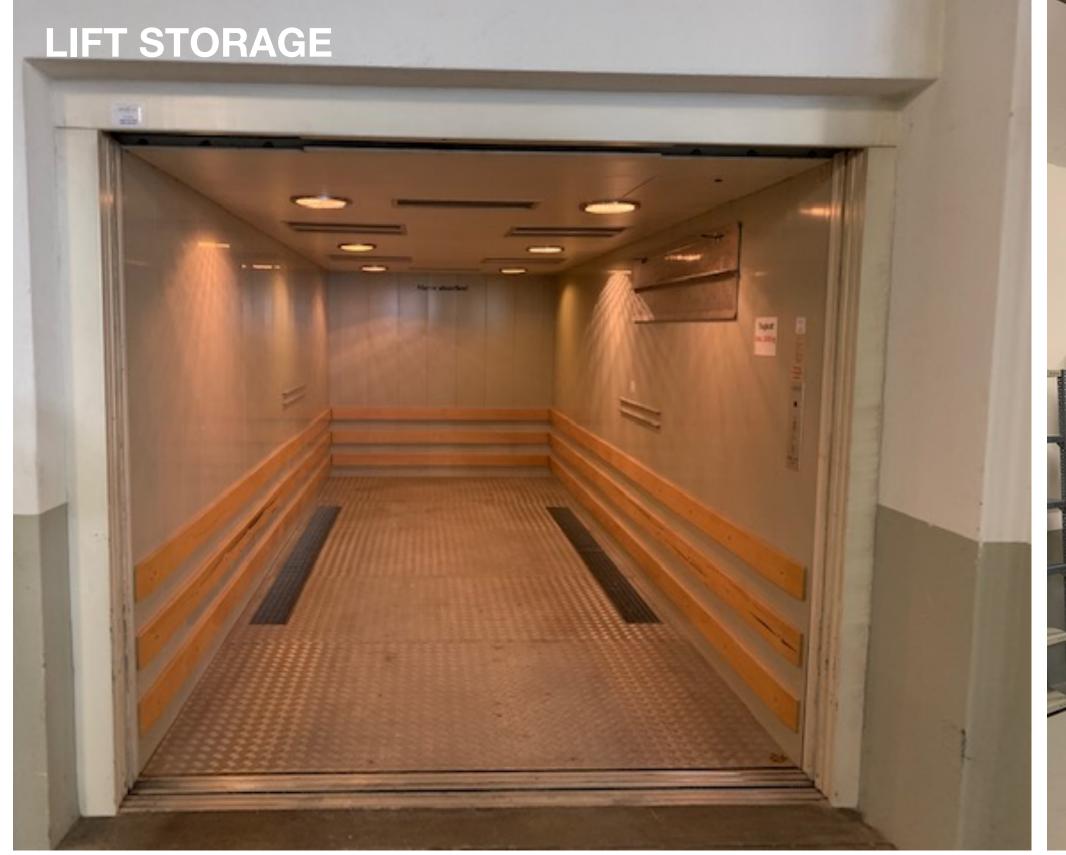

ividual rental or regular use.



#### POP-UP STORE

 Pop-up store with front to the courtyard and storage area in the basement



#### **POP-UP MARKET**

Defined outside
 area in the
 courtyard for use
 as a marketplace.



### **BUILDING**

The historic Raemiburg building is located in the heart of Zurich, right next to the Kunsthaus and Schaupielhaus.



# **HISTORY**

As a former sausage factory, the property exudes a charm that is second to none. A unique property.







# / FLOORPLAN ENTRANCE GROUND FLOOR ENTRANCE / GUESTFLOW Büro 2 EG Buro 4 EG



# / FLOORPLAN SOUS-SOL MEETING ROOM





#### / PROFILE MEETING ROOM





# / OVERVIEW SITUATION POP-UP STORE





















# / DETAILS GROUND FLOOR FOR CO-USE





# / DETAILS GROUND FLOOR FOR CO-USE





# / DETAILS STORAGE











#### / FACTS

#### FACTS & FIGUERS

Construction year: 1887

Total building area 986m2

Last complete renovation 1999

Condition good

#### **EQUIPMENT**

- WLAN high speed access
- Workshop Facilities
- Beamer & Projection
- Cleaning
- Kitchenette with free coffee/ tea
- Lounge furniture
- Inner courtyard for co-use
- Warerobe
- Outdoor furniture

#### **CONTRACT CONDITIONS**

- Use from 06:00am till 12:00am
- Availability: by agreement
- Cancelation policy: full pricing by signed contract
- Deposit: by agreement

#### SPACE

Meeting room sous-sol. 48.10 m<sup>2</sup>

Kitchenett. 12.00 m<sup>2</sup>

Storage 7.10 m<sup>2</sup>

#### COSTS

#### Rental fee / day

1'080.00 CHF

- excl. VAT
- incl. additional costs (heating / water / power)
- Currency: Swiss Franc CHF

#### **SITUATIO