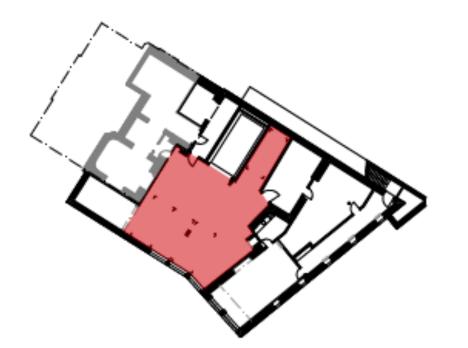

individual rental or regular use.



#### POP-UP STORE

 Pop-up store with front to the courtyard and storage area in the basement



#### **POP-UP MARKET**

Defined outside
 area in the
 courtyard for use
 as a marketplace.



### **BUILDING**

The historic Raemiburg building is located in the heart of Zurich, right next to the Kunsthaus and Schaupielhaus.



# **HISTORY**

As a former sausage factory, the property exudes a charm that is second to none. A unique property.







# / FLOORPLAN ENTRANCE GROUND FLOOR ENTRANCE / GUESTFLOW Büro 2 EG Buro 4 EG



# / FLOORPLAN SOUS-SOL MEETING ROOM





#### / PROFILE MEETING ROOM





# / OVERVIEW SITUATION POP-UP STORE





















# / DETAILS GROUND FLOOR FOR CO-USE





# / DETAILS GROUND FLOOR FOR CO-USE





# / DETAILS STORAGE











#### / FACTS

#### FACTS & FIGUERS

Construction year: 1887

Total building area 986m2

Last complete renovation 1999

Condition good

#### **EQUIPMENT**

- WLAN high speed access
- Workshop Facilities
- Beamer & Projection
- Cleaning
- Kitchenette with free coffee/ tea
- Lounge furniture
- Inner courtyard for co-use
- Warerobe
- Outdoor furniture

#### **CONTRACT CONDITIONS**

- Use from 06:00am till 12:00am
- Availability: by agreement
- Cancelation policy: full pricing by signed contract
- Deposit: by agreement

#### SPACE

Meeting room sous-sol. 48.10 m<sup>2</sup>

Kitchenett. 12.00 m<sup>2</sup>

Storage 7.10 m<sup>2</sup>

#### COSTS

#### Rental fee / day

1'080.00 CHF

- excl. VAT
- incl. additional costs (heating / water / power)
- Currency: Swiss Franc CHF

#### **SITU