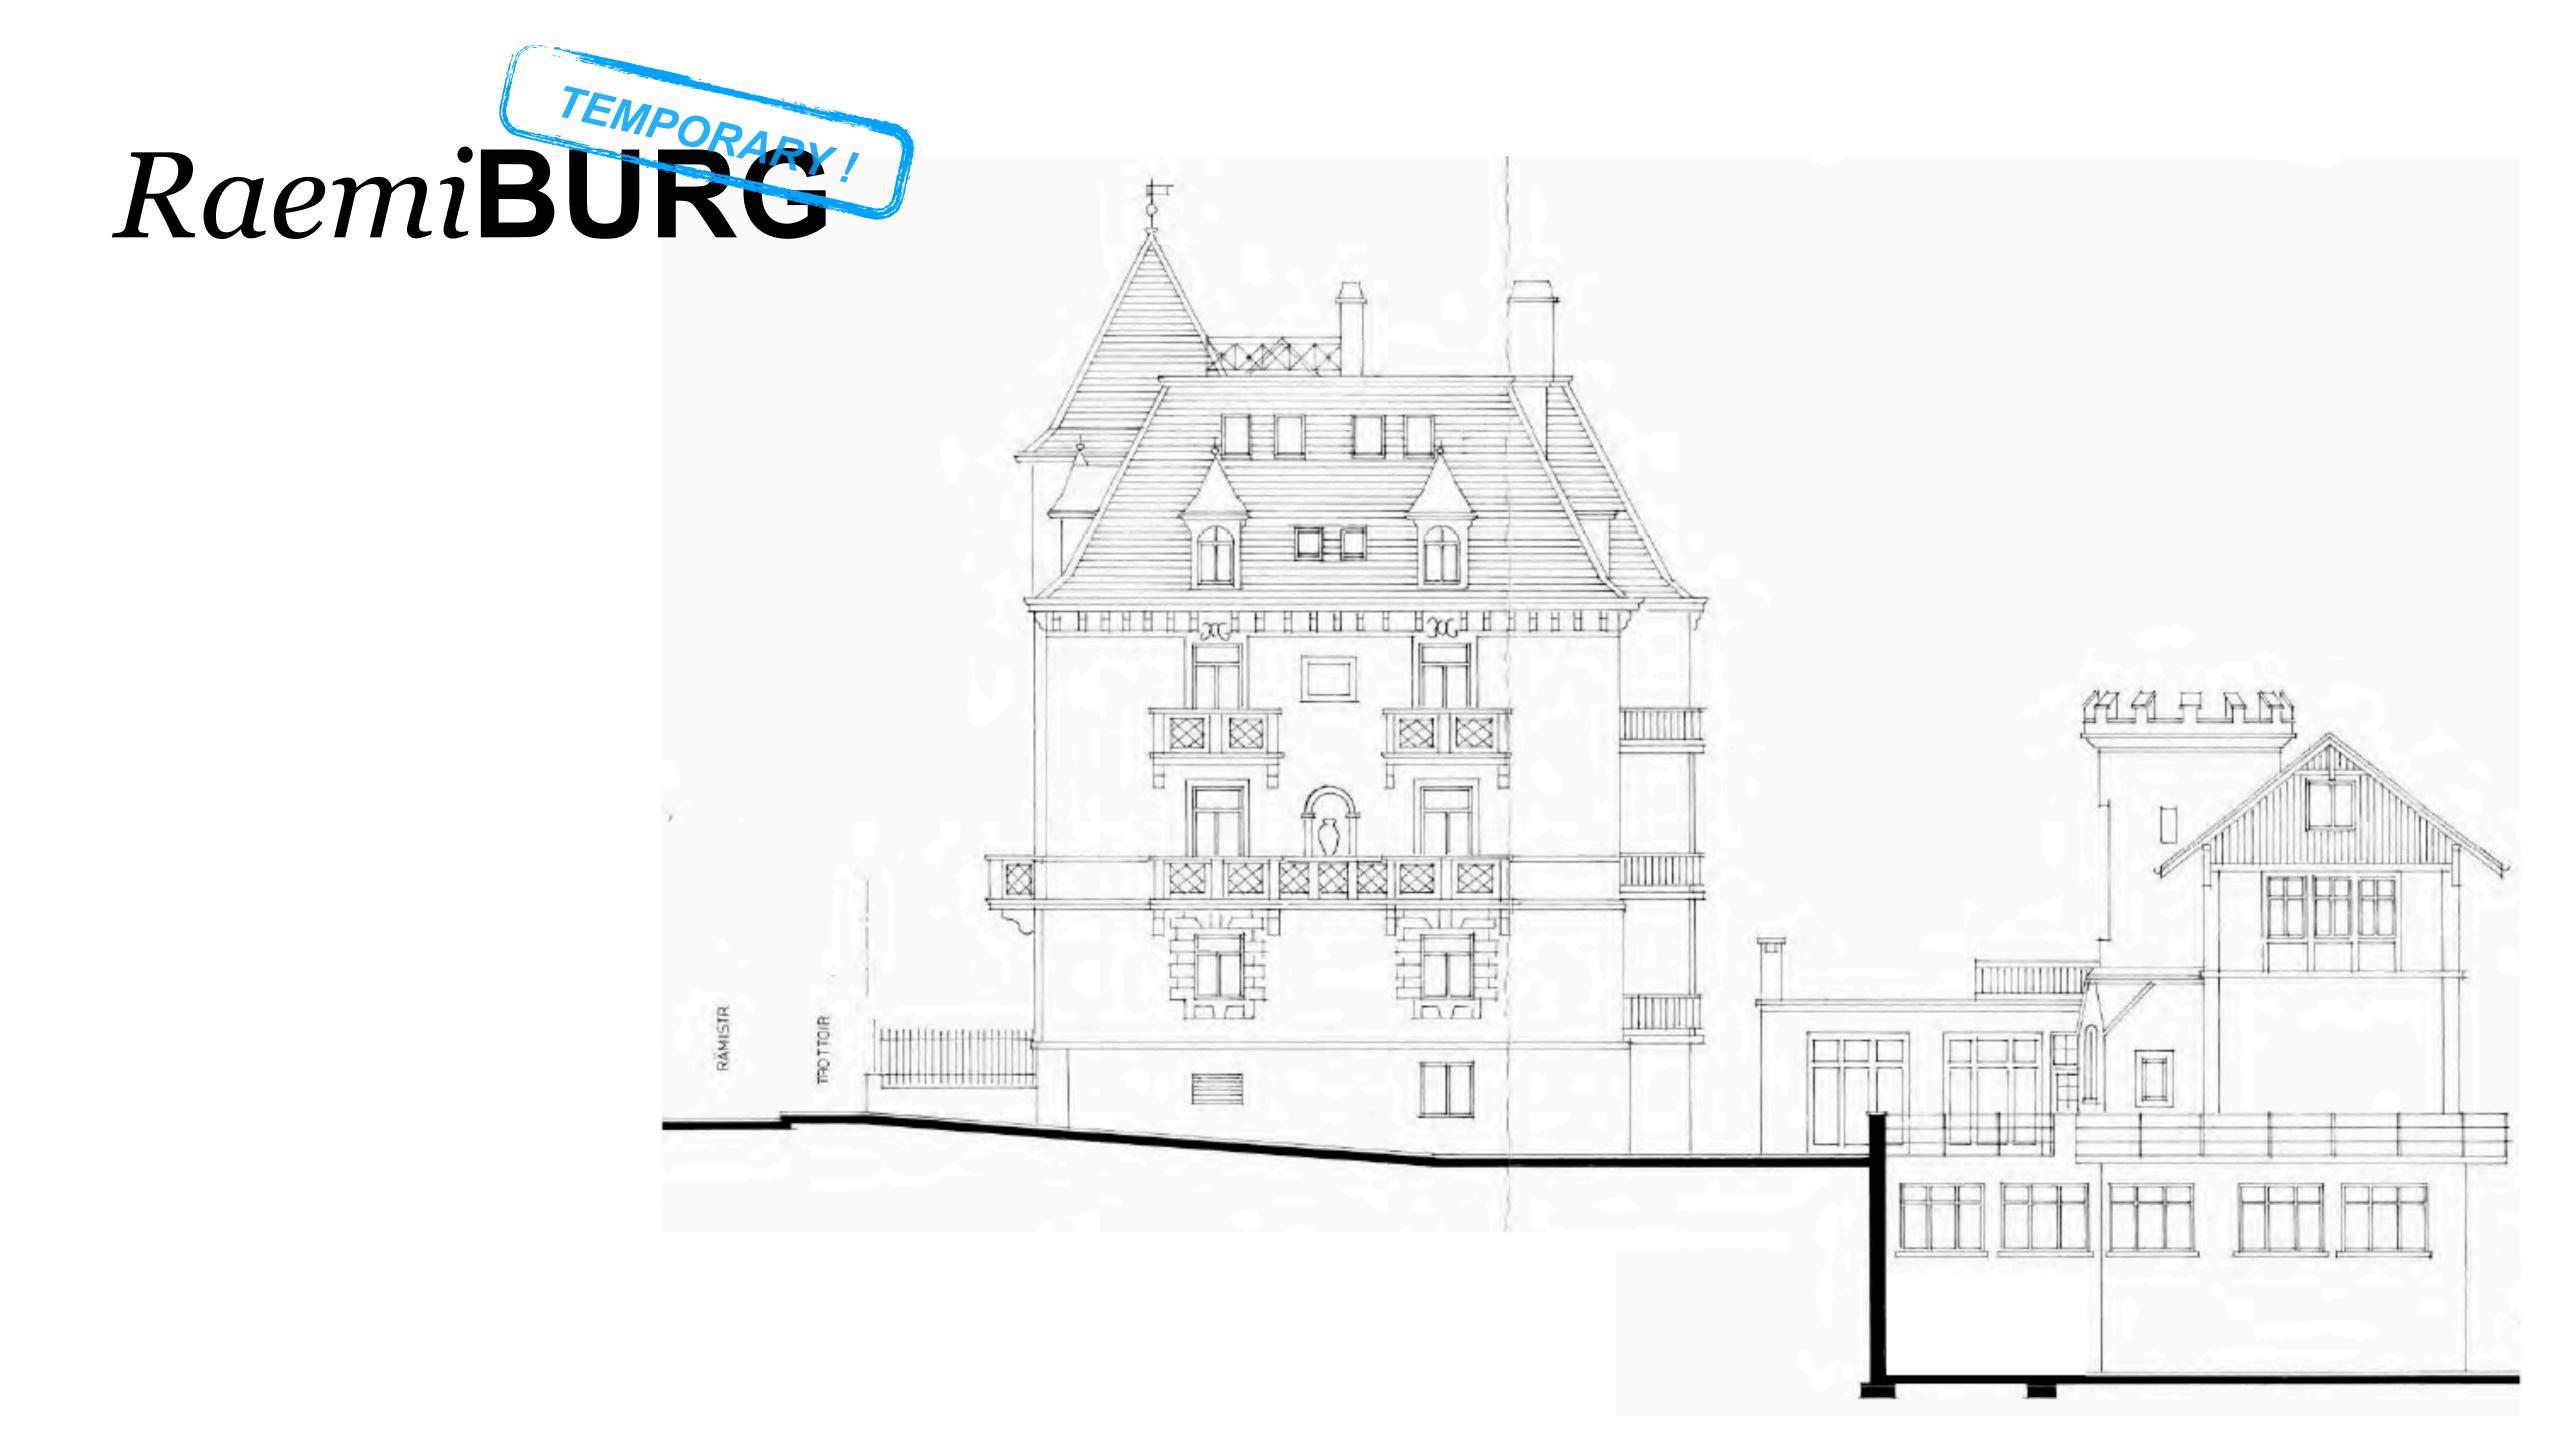

### **BUILDING**

The historic Raemiburg building is located in the heart of Zurich, right next to the Kunsthaus and Schaupielhaus.

# **HISTORY**

As a former sausage factory, the property exudes a charm that is second to none. A unique property.

#### FACTS & FIGUERS

Construction year: 1887

Total building area 986m2

Last complete renovation 1999

Condition good