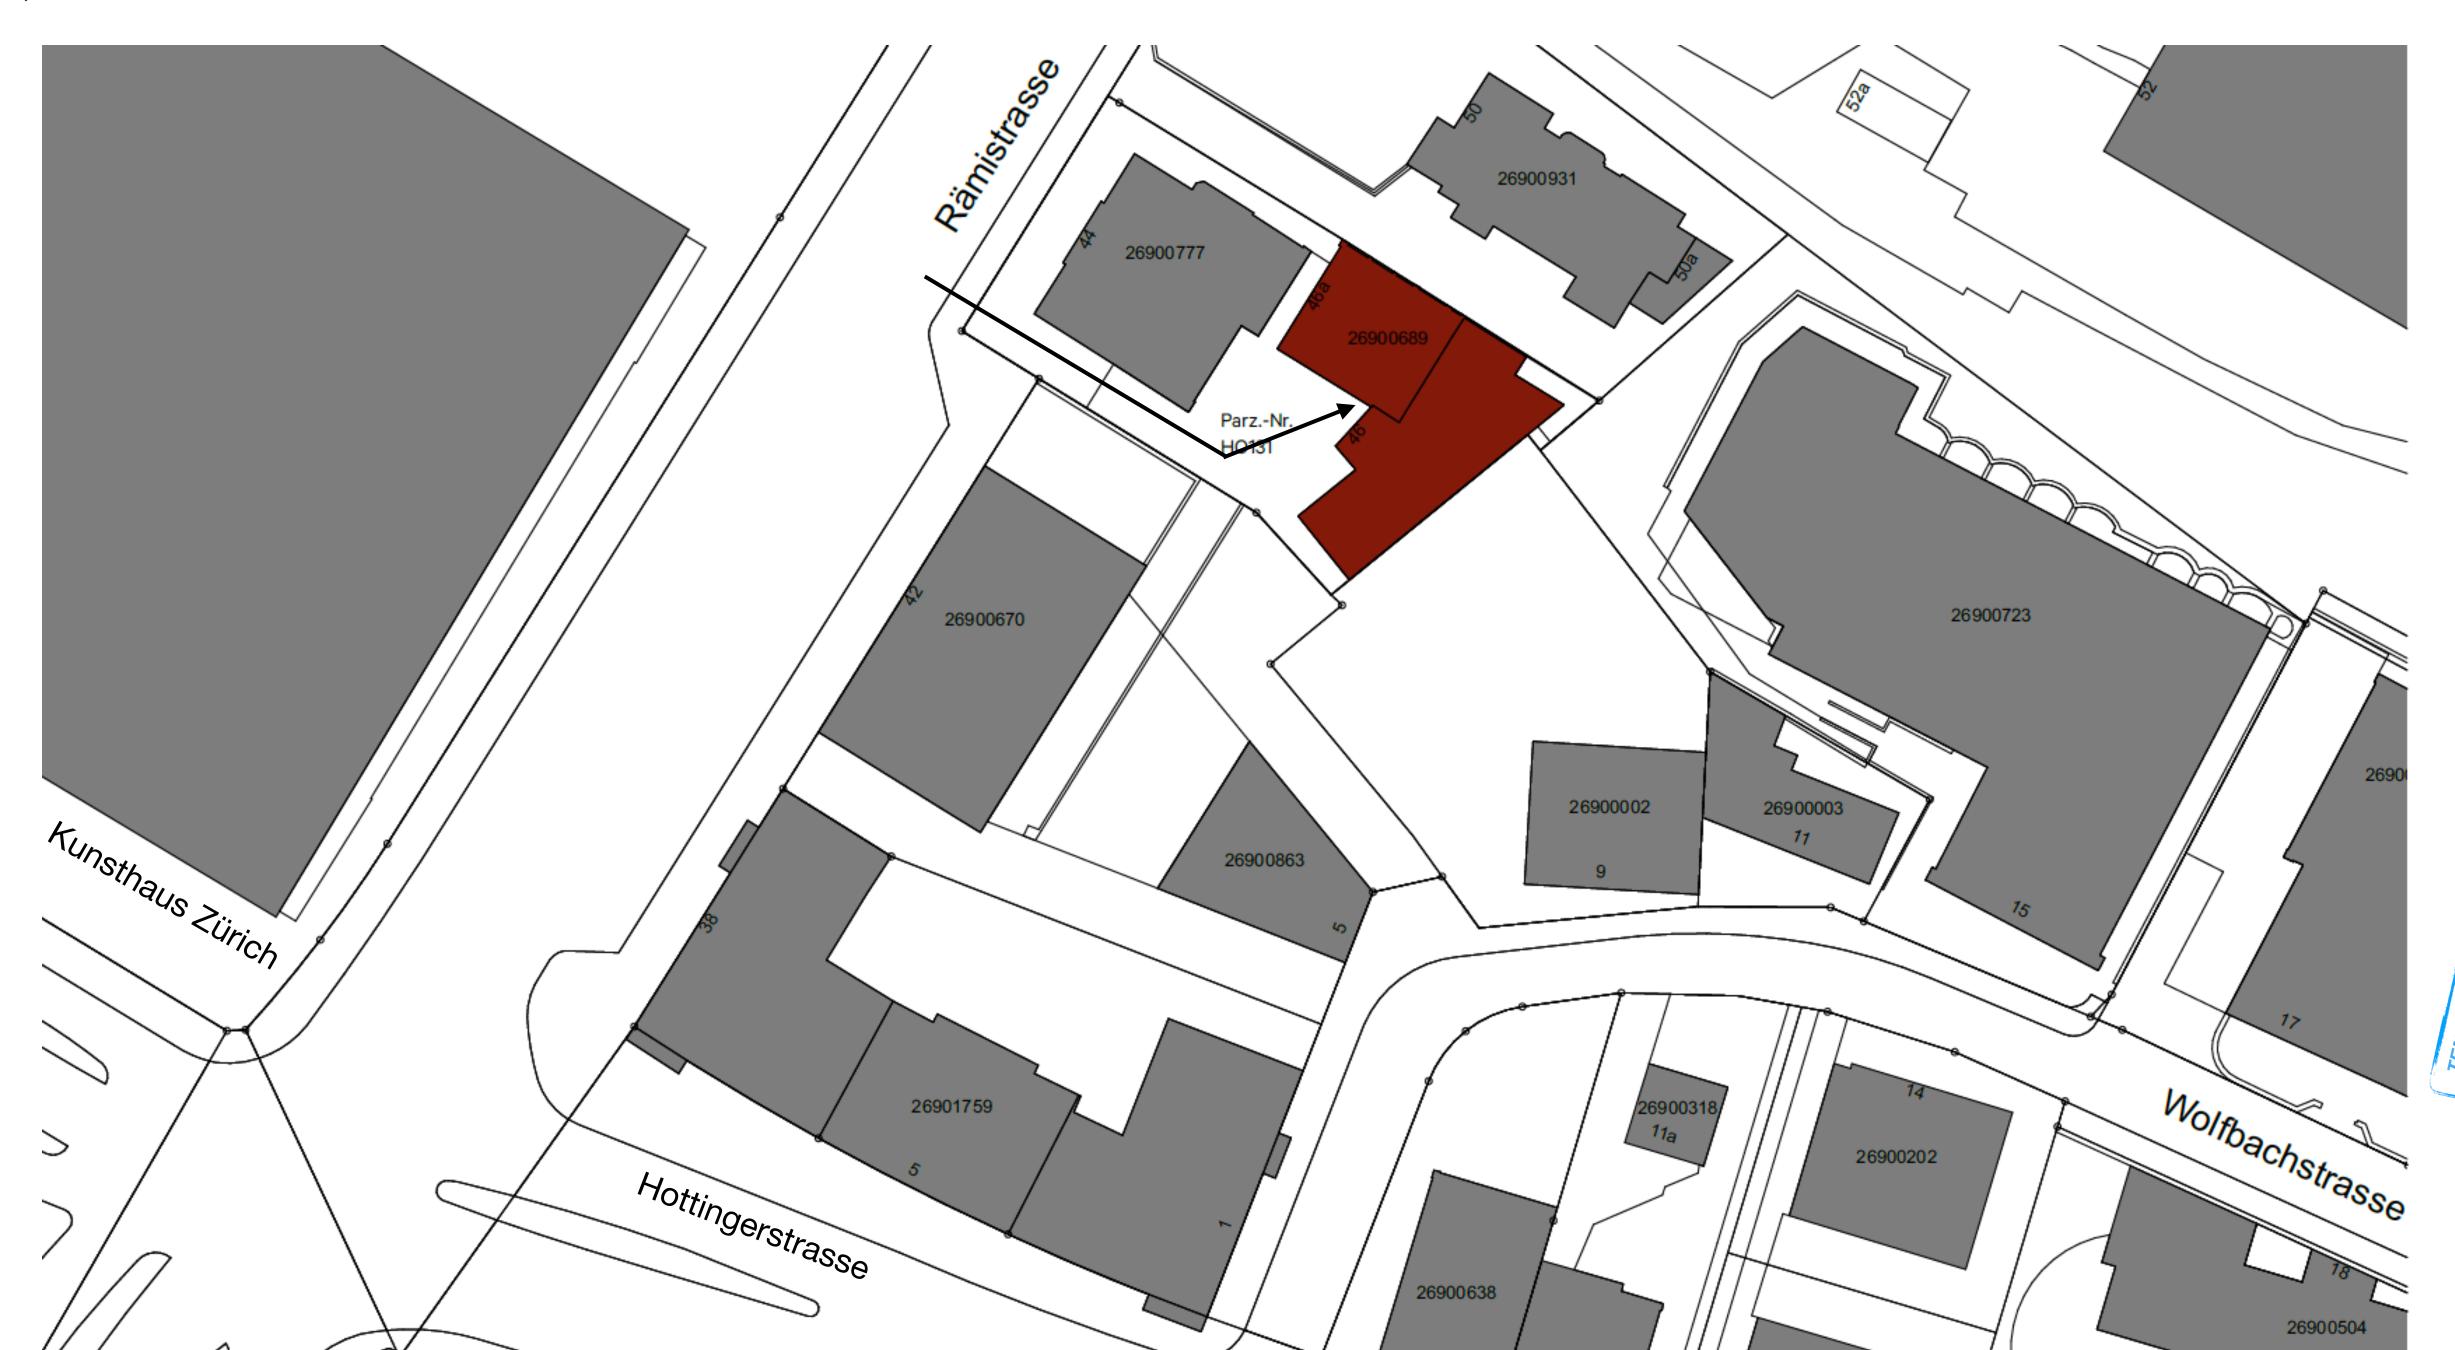

# / OVERVIEW SITUATION POP-UP STORE

#### **SITUATION**

#### WELL CONNECTED

The Raemiburg is right next to the Kunsthaus, at Raemistrasse 46. Well connected with tram lines 3, 5, 9 and 11 as well as bus lines 31 & 33, the transport hubs Bellevue, Zurich HB and Stadelhofen train station can be reached in around 5 -10 minutes.