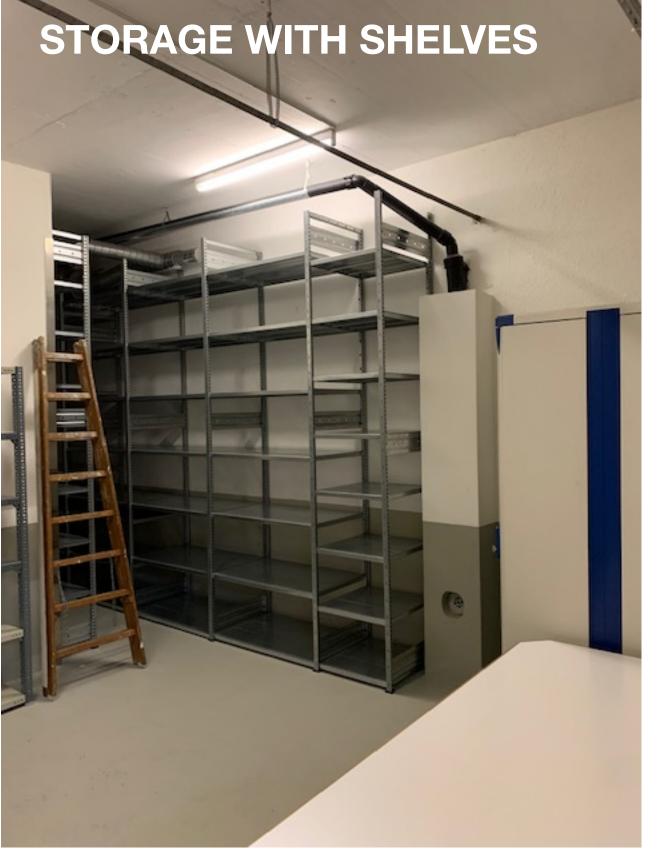

idual rental or regular use.



#### POP-UP STORE

 Pop-up store with front to the courtyard and storage area in the basement



#### **POP-UP MARKET**

Defined outside
 area in the
 courtyard for use
 as a marketplace.



### **BUILDING**

The historic Raemiburg building is located in the heart of Zurich, right next to the Kunsthaus and Schaupielhaus.



# **HISTORY**

As a former sausage factory, the property exudes a charm that is second to none. A unique property.







# / FLOORPLAN ENTRANCE GROUND FLOOR ENTRANCE / GUESTFLOW Büro 2 EG Buro 4 EG



# / FLOORPLAN SOUS-SOL MEETING ROOM





#### / PROFILE MEETING ROOM





# / OVERVIEW SITUATION POP-UP STORE





















# / DETAILS GROUND FLOOR FOR CO-USE





# / DETAILS GROUND FLOOR FOR CO-USE





# / DETAILS STORAGE











#### / FACTS

#### FACTS & FIGUERS

Construction year: 1887

Total building area 986m2

Last complete renovation 1999

Condition good

#### **EQUIPMENT**

- WLAN high speed access
- Workshop Facilities
- Beamer & Projection
- Cleaning
- Kitchenette with free coffee/ tea
- Lounge furniture
- Inner courtyard for co-use
- Warerobe
- Outdoor furniture

#### **CONTRACT CONDITIONS**

- Use from 06:00am till 12:00am
- Availability: by agreement
- Cancelation policy: full pricing by signed contract
- Deposit: by agreement

#### SPACE

Meeting room sous-sol. 48.10 m<sup>2</sup>

Kitchenett. 12.00 m<sup>2</sup>

Storage 7.10 m<sup>2</sup>

#### COSTS

#### Rental fee / day

1'080.00 CHF

- excl. VAT
- incl. additional costs (heating / water / power)
- Currency: Swiss Franc CHF

#### **SITUATION*