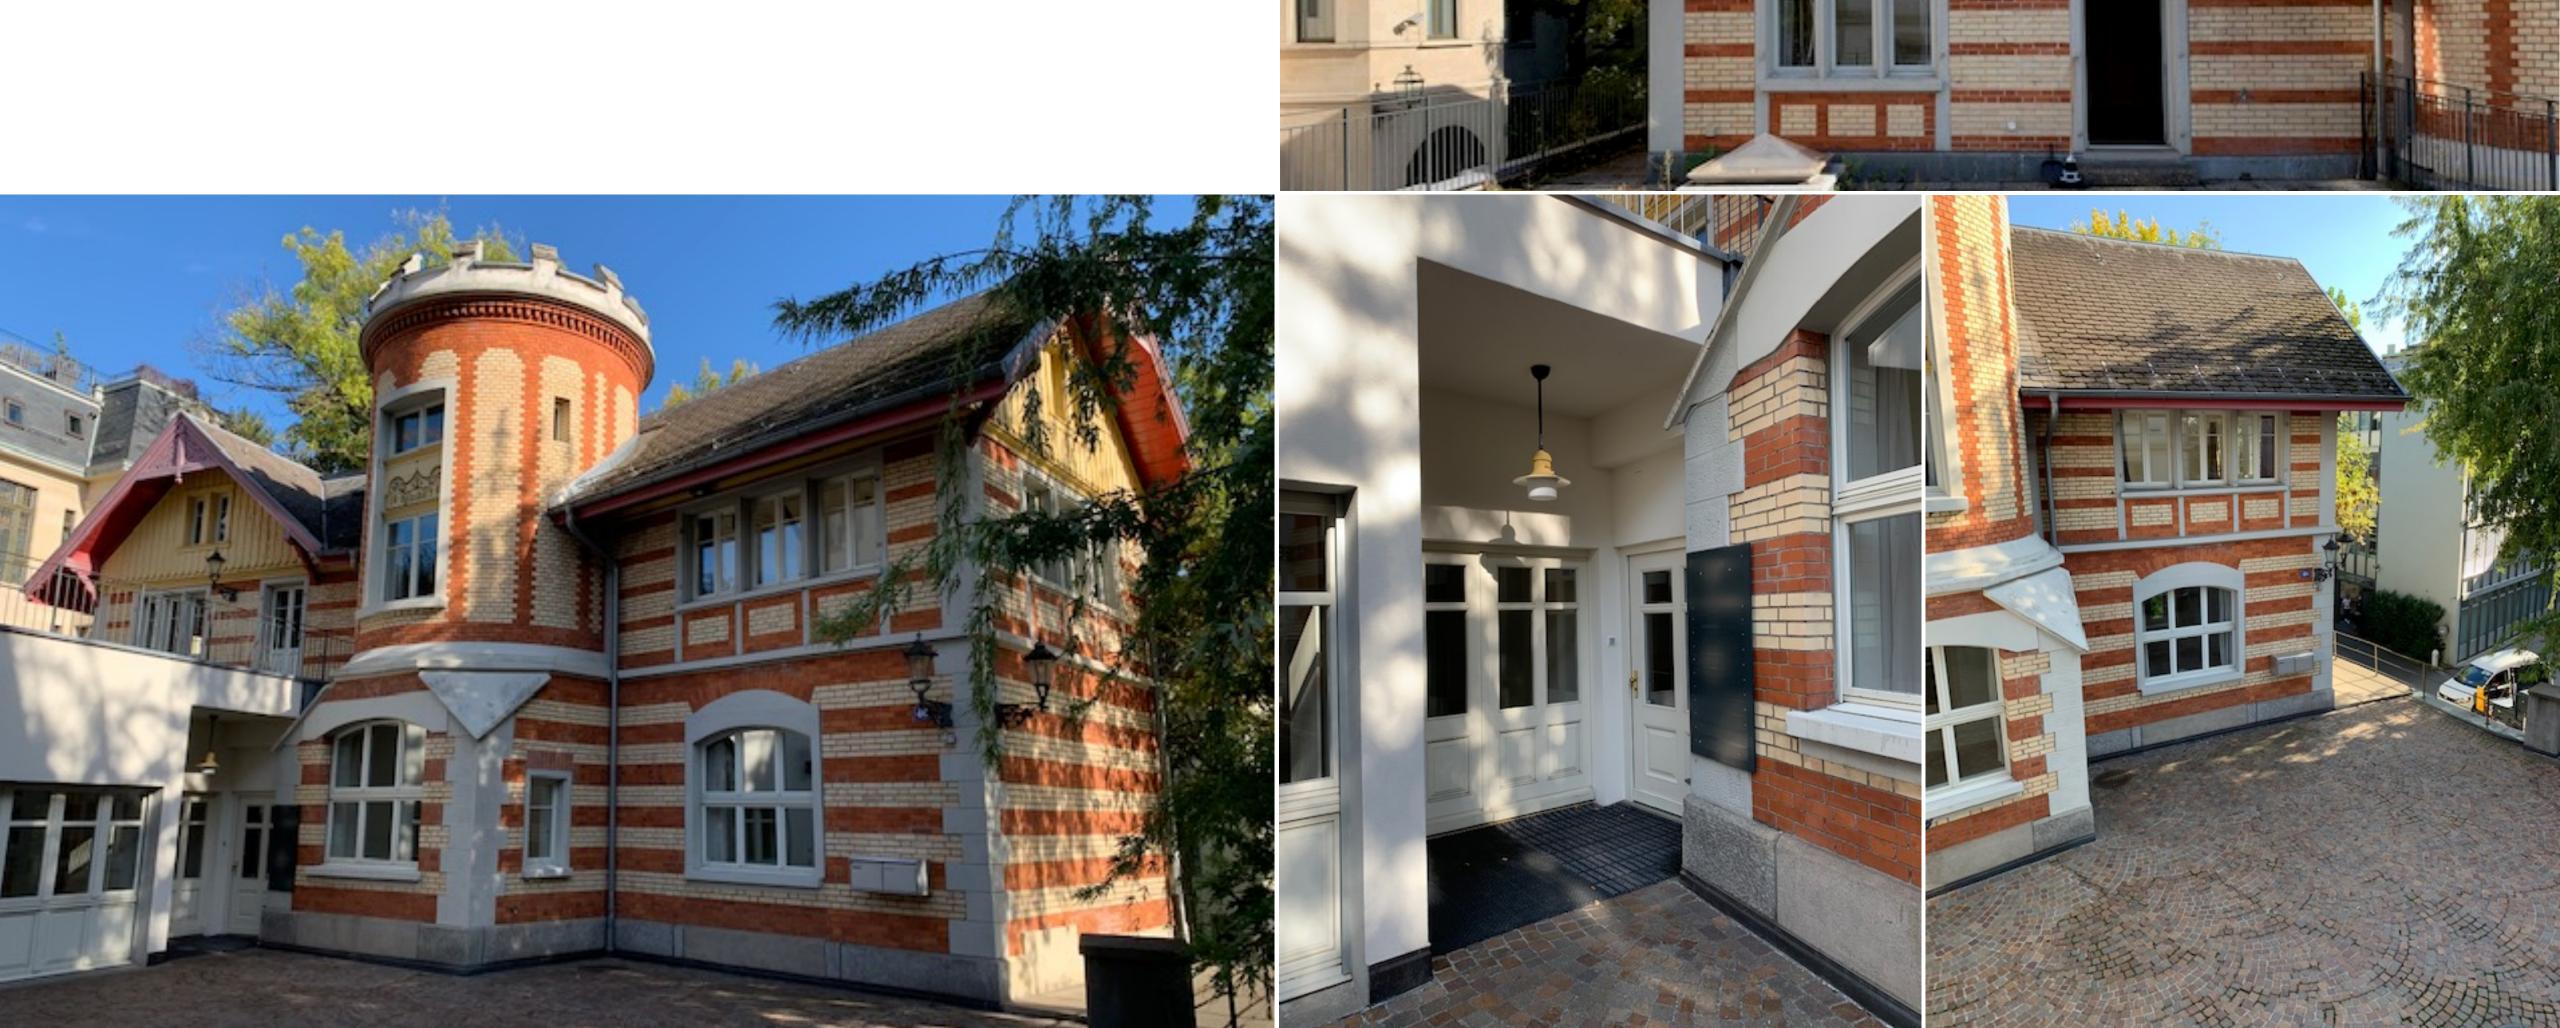

### **BUILDING**

The historic Raemiburg building is located in the heart of Zurich, right next to the Kunsthaus and Schaupielhaus.

# **HISTORY**

As a former sausage factory, the property exudes a charm that is second to none. A unique property.